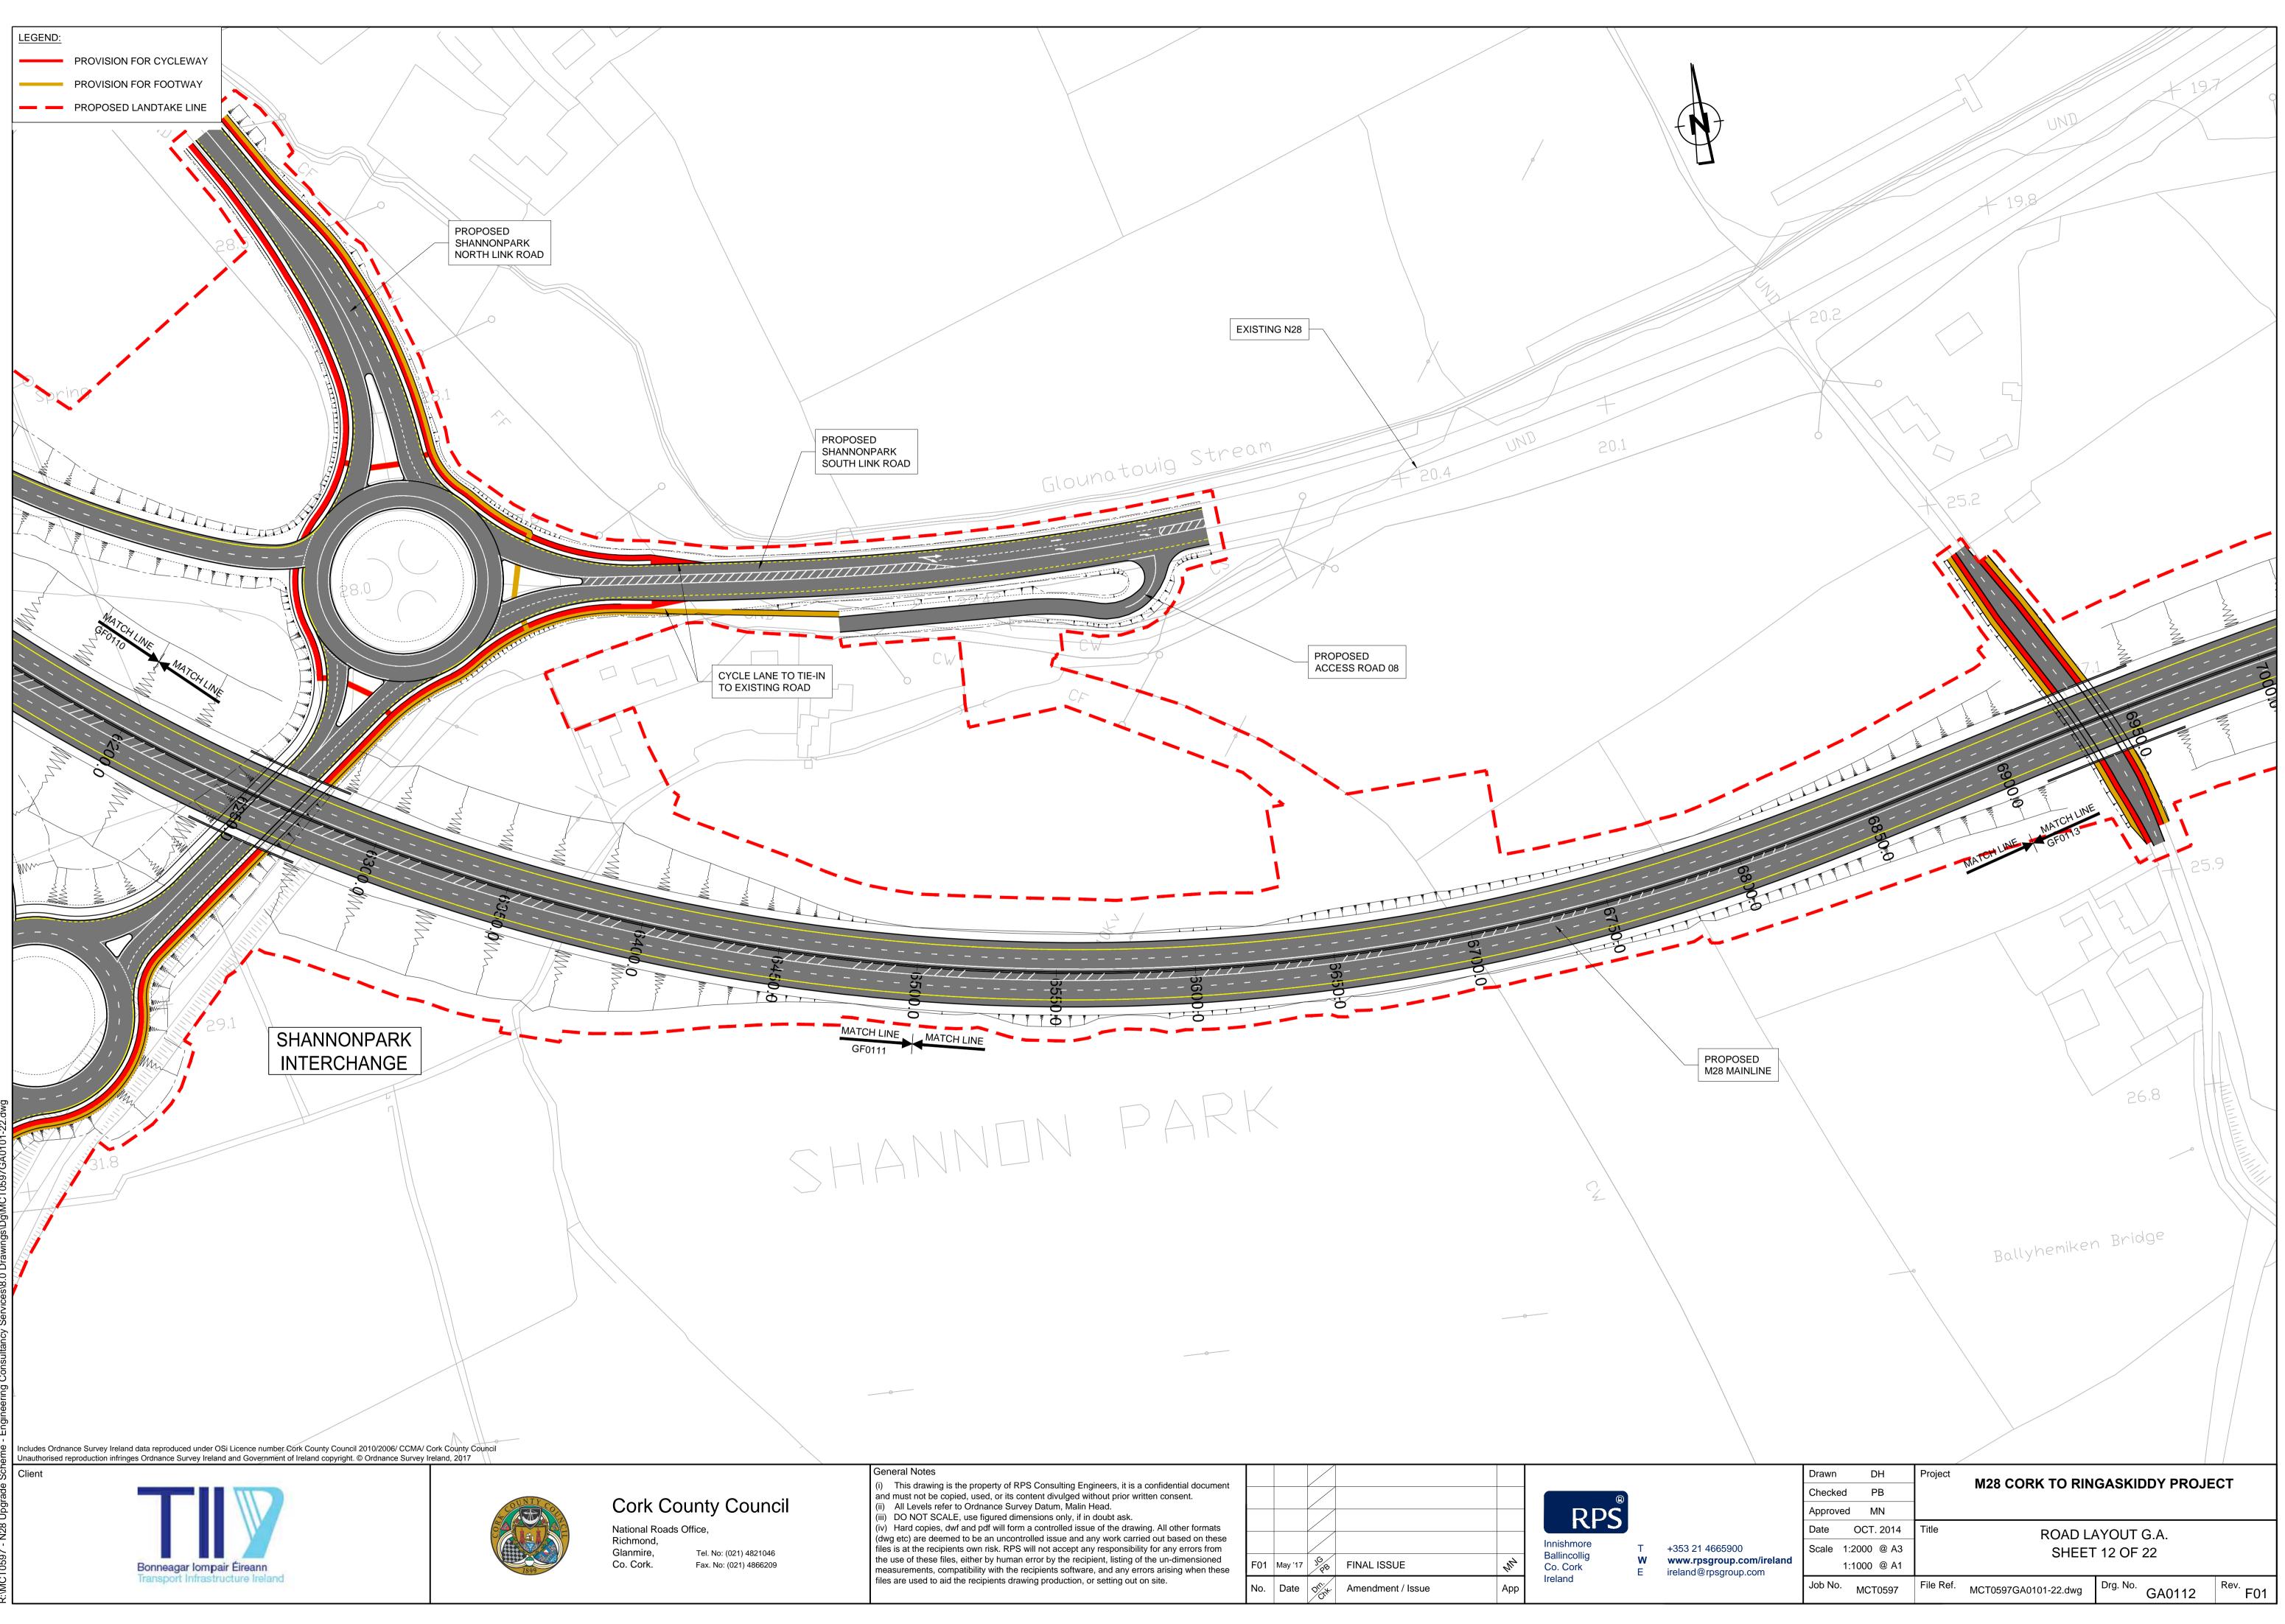

LEGEND:

PROVISION FOR CYCLEWAY

PROVISION FOR FOOTWAY

PROPOSED LANDTAKE LINE

10th

0.0

. Q