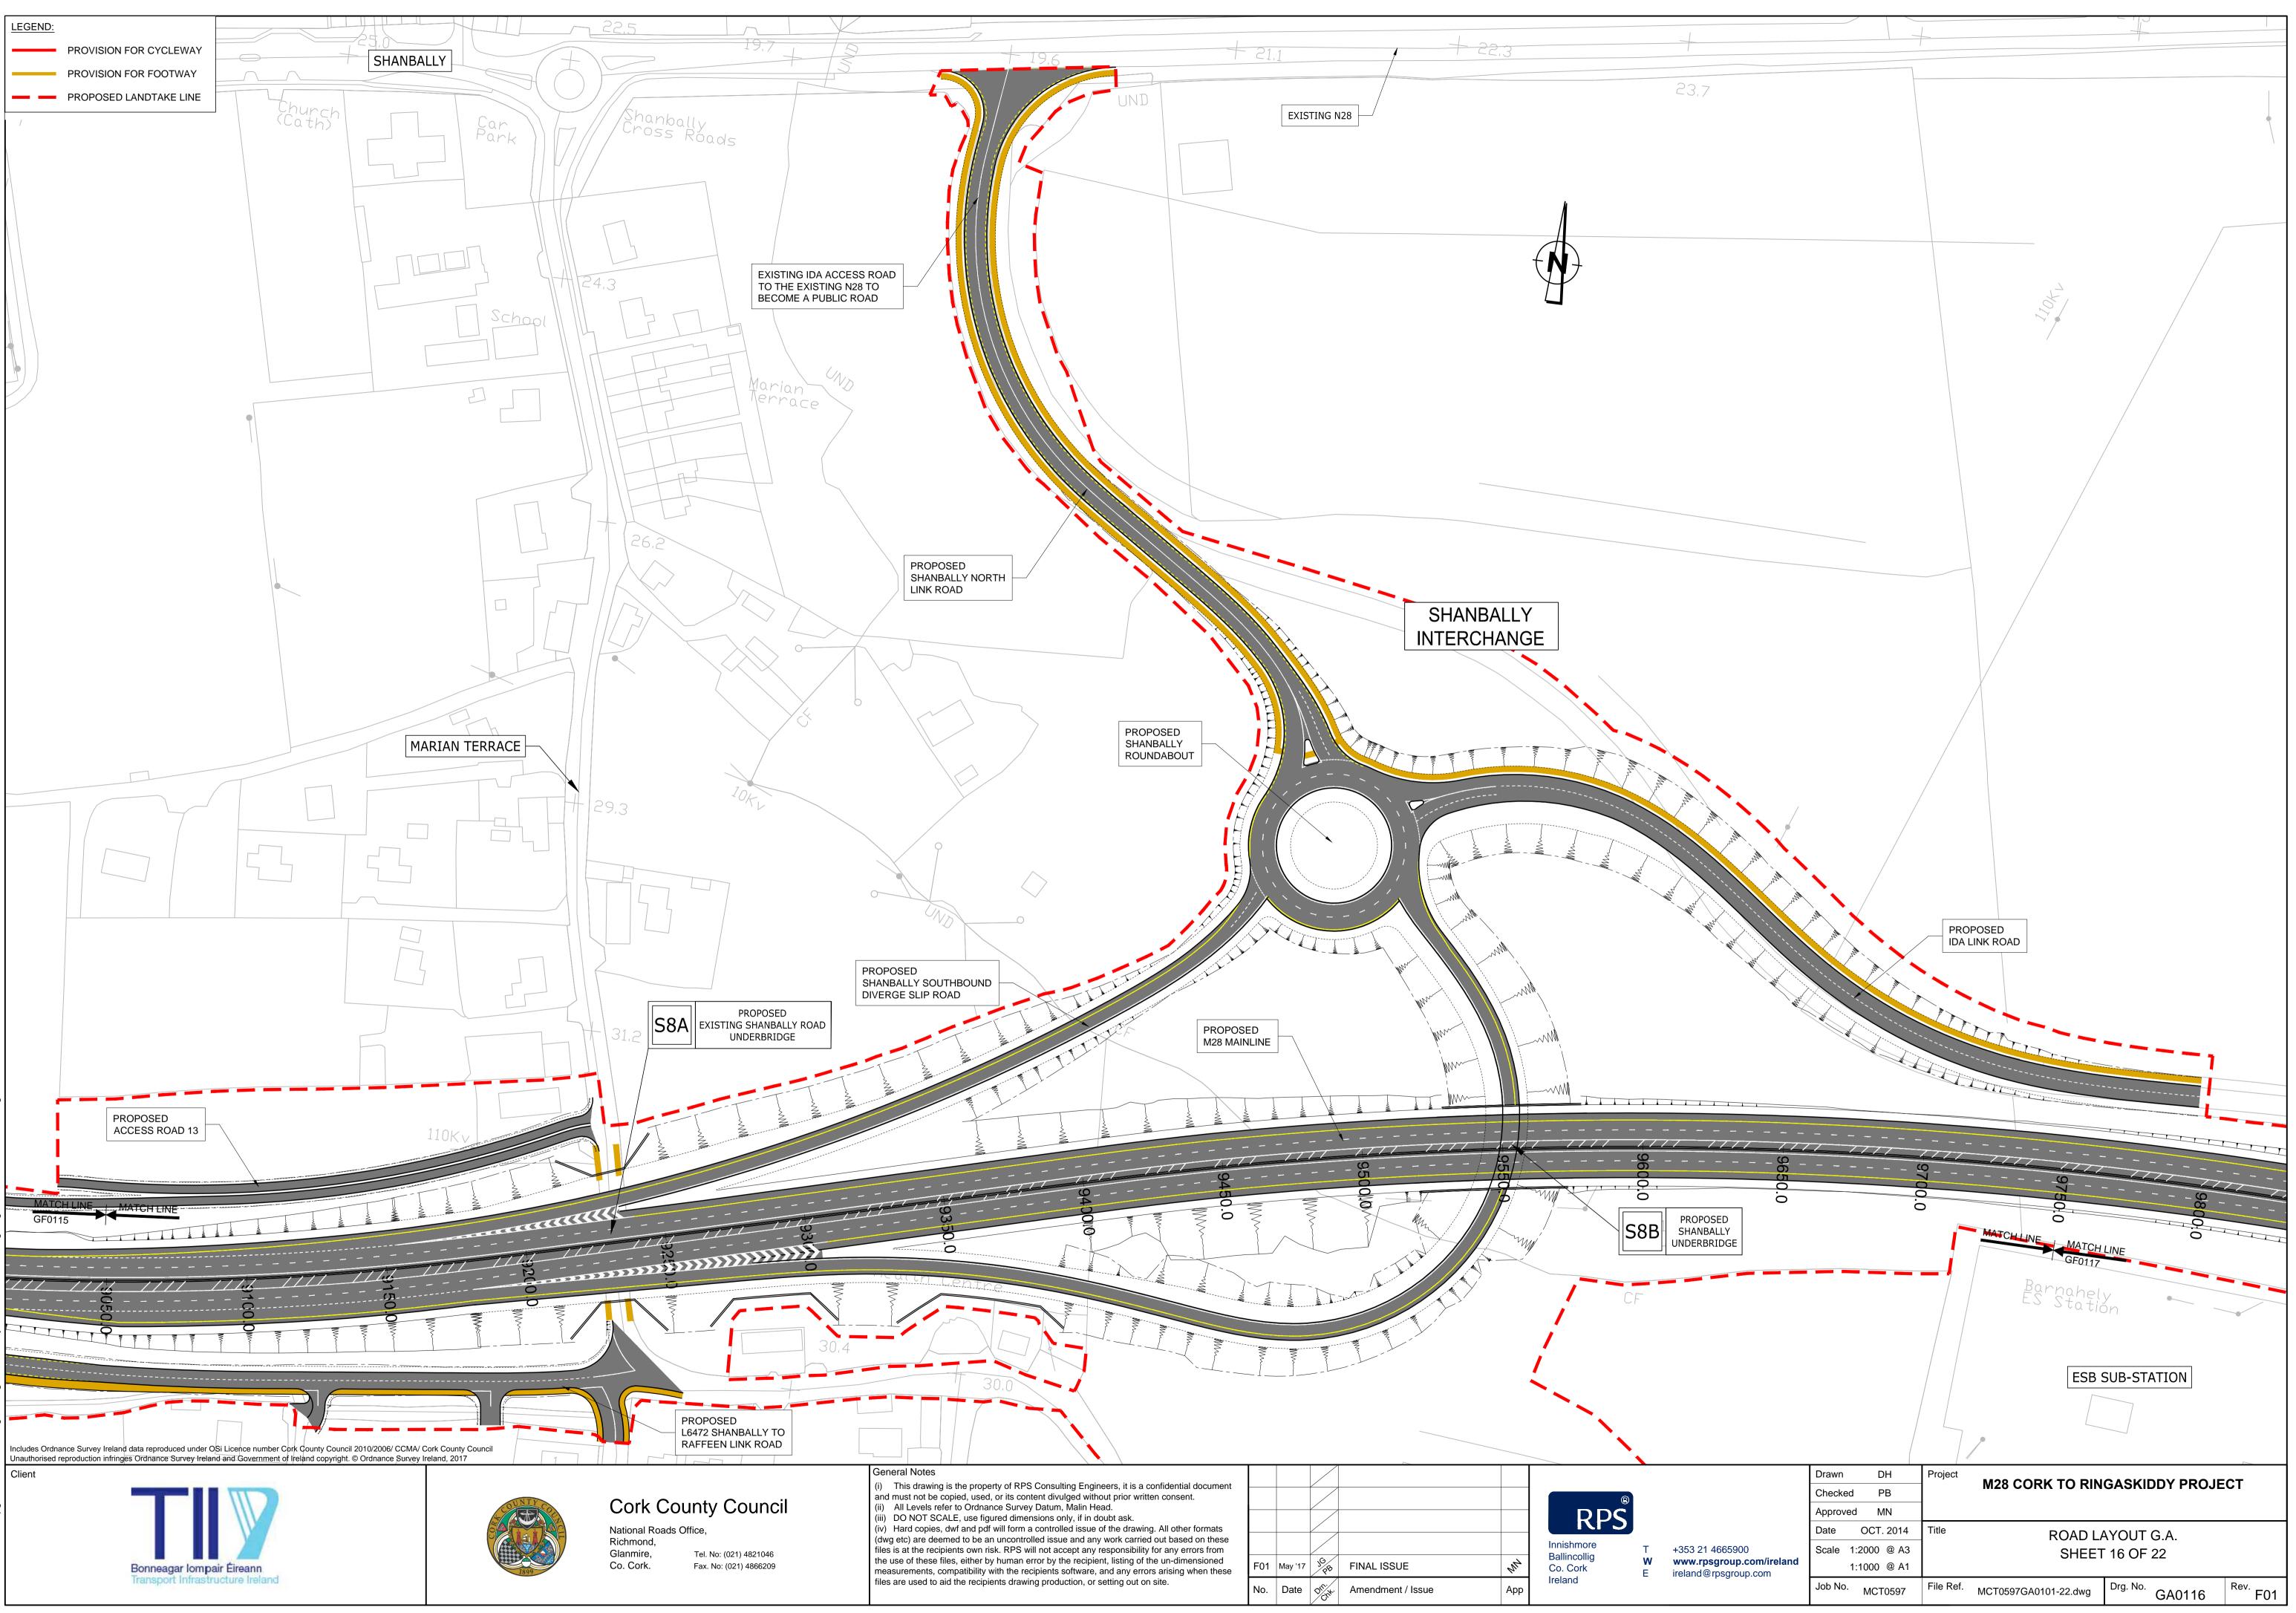

LEGEND:

PROVISION FOR CYCLEWAY

PROVISION FOR FOOTWAY

PROPOSED LANDTAKE LINE

10th

0.0

. Q

## Cork County Council National Roads Office, Richmond, Glanmire, Tel. No: (021) 4821046 Co. Cork. Fax. No: (021) 4866209

GARDA OBSERVATION

PLATFORM

.0

.

PROPOSED M28 MAINLINE

| files are used to aid the recipients drawing production, or setting out on site | Statistics       FINAL ISSUE         Statistics       Amandment / Insue |
|---------------------------------------------------------------------------------|-------------------------------------------------------------------------|