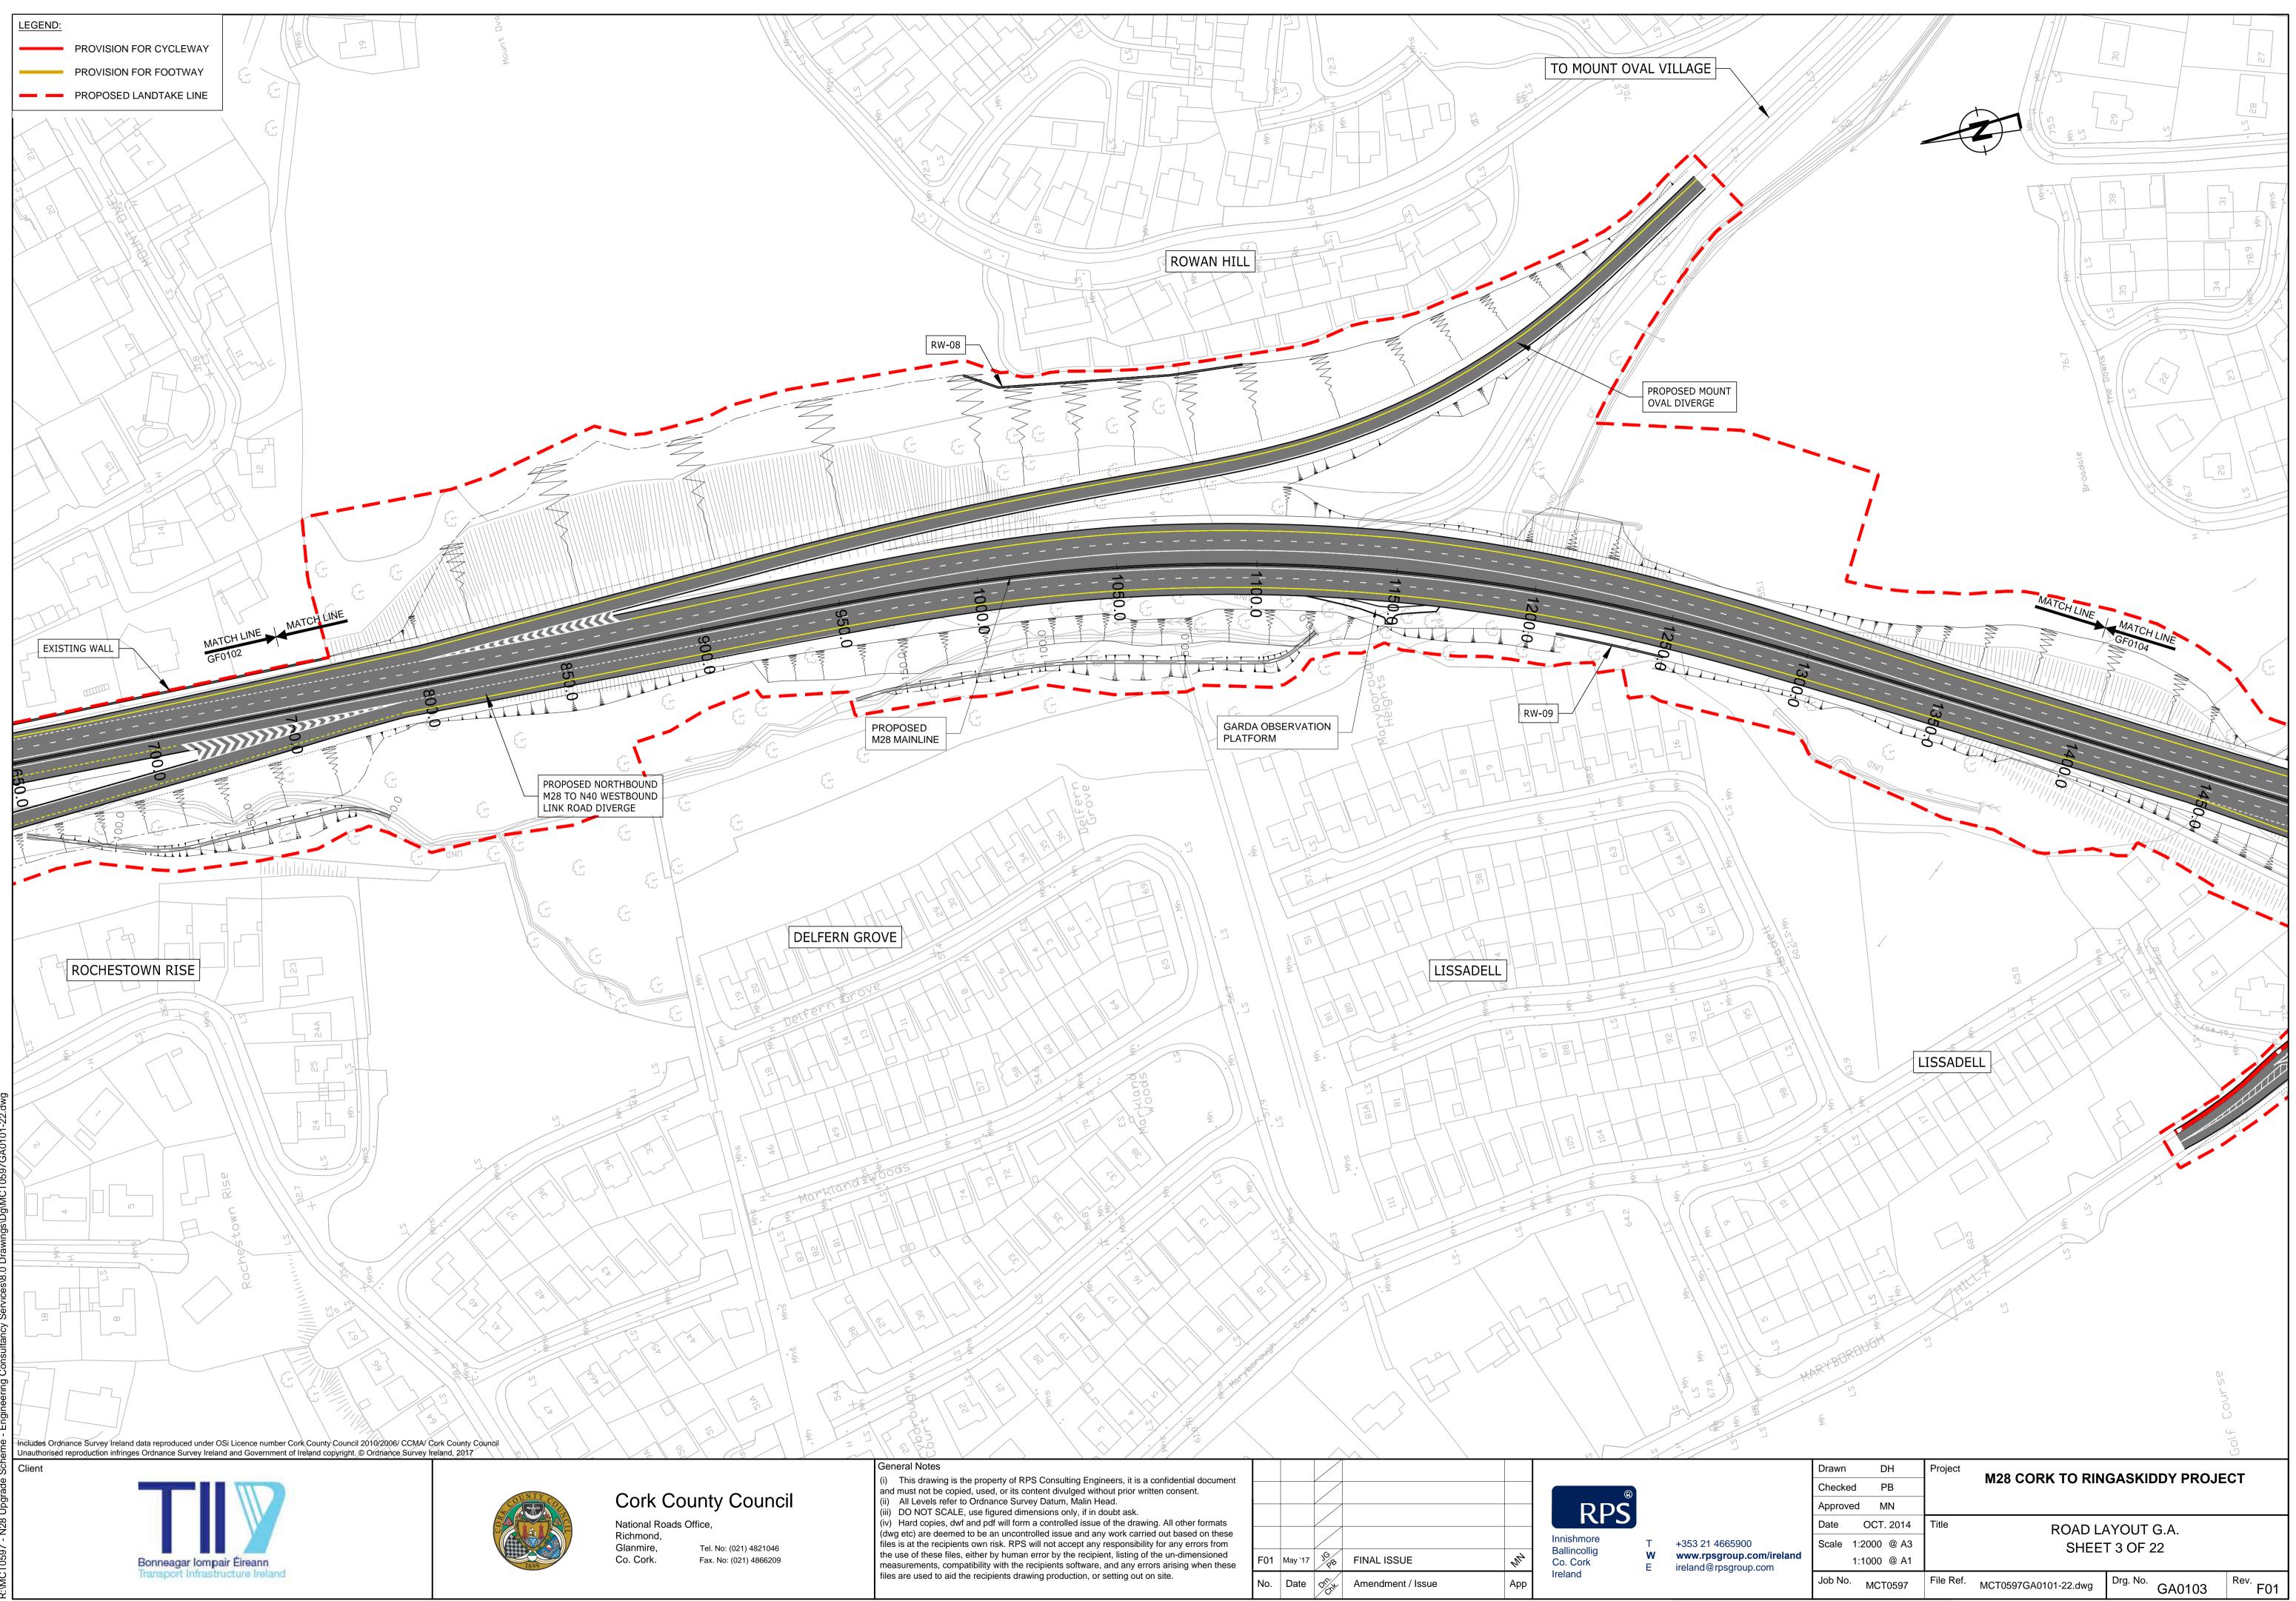

## Cork County Council National Roads Office, Richmond, Glanmire, Tel. No: (021) 4821046 Co. Cork. Fax. No: (021) 4866209

GARDA OBSERVATION

PLATFORM

.0

.

PROPOSED M28 MAINLINE

| files are used to aid the recipients drawing production, or setting out on site | Statistics       FINAL ISSUE         Statistics       Amandment / Insue |
|---------------------------------------------------------------------------------|-------------------------------------------------------------------------|