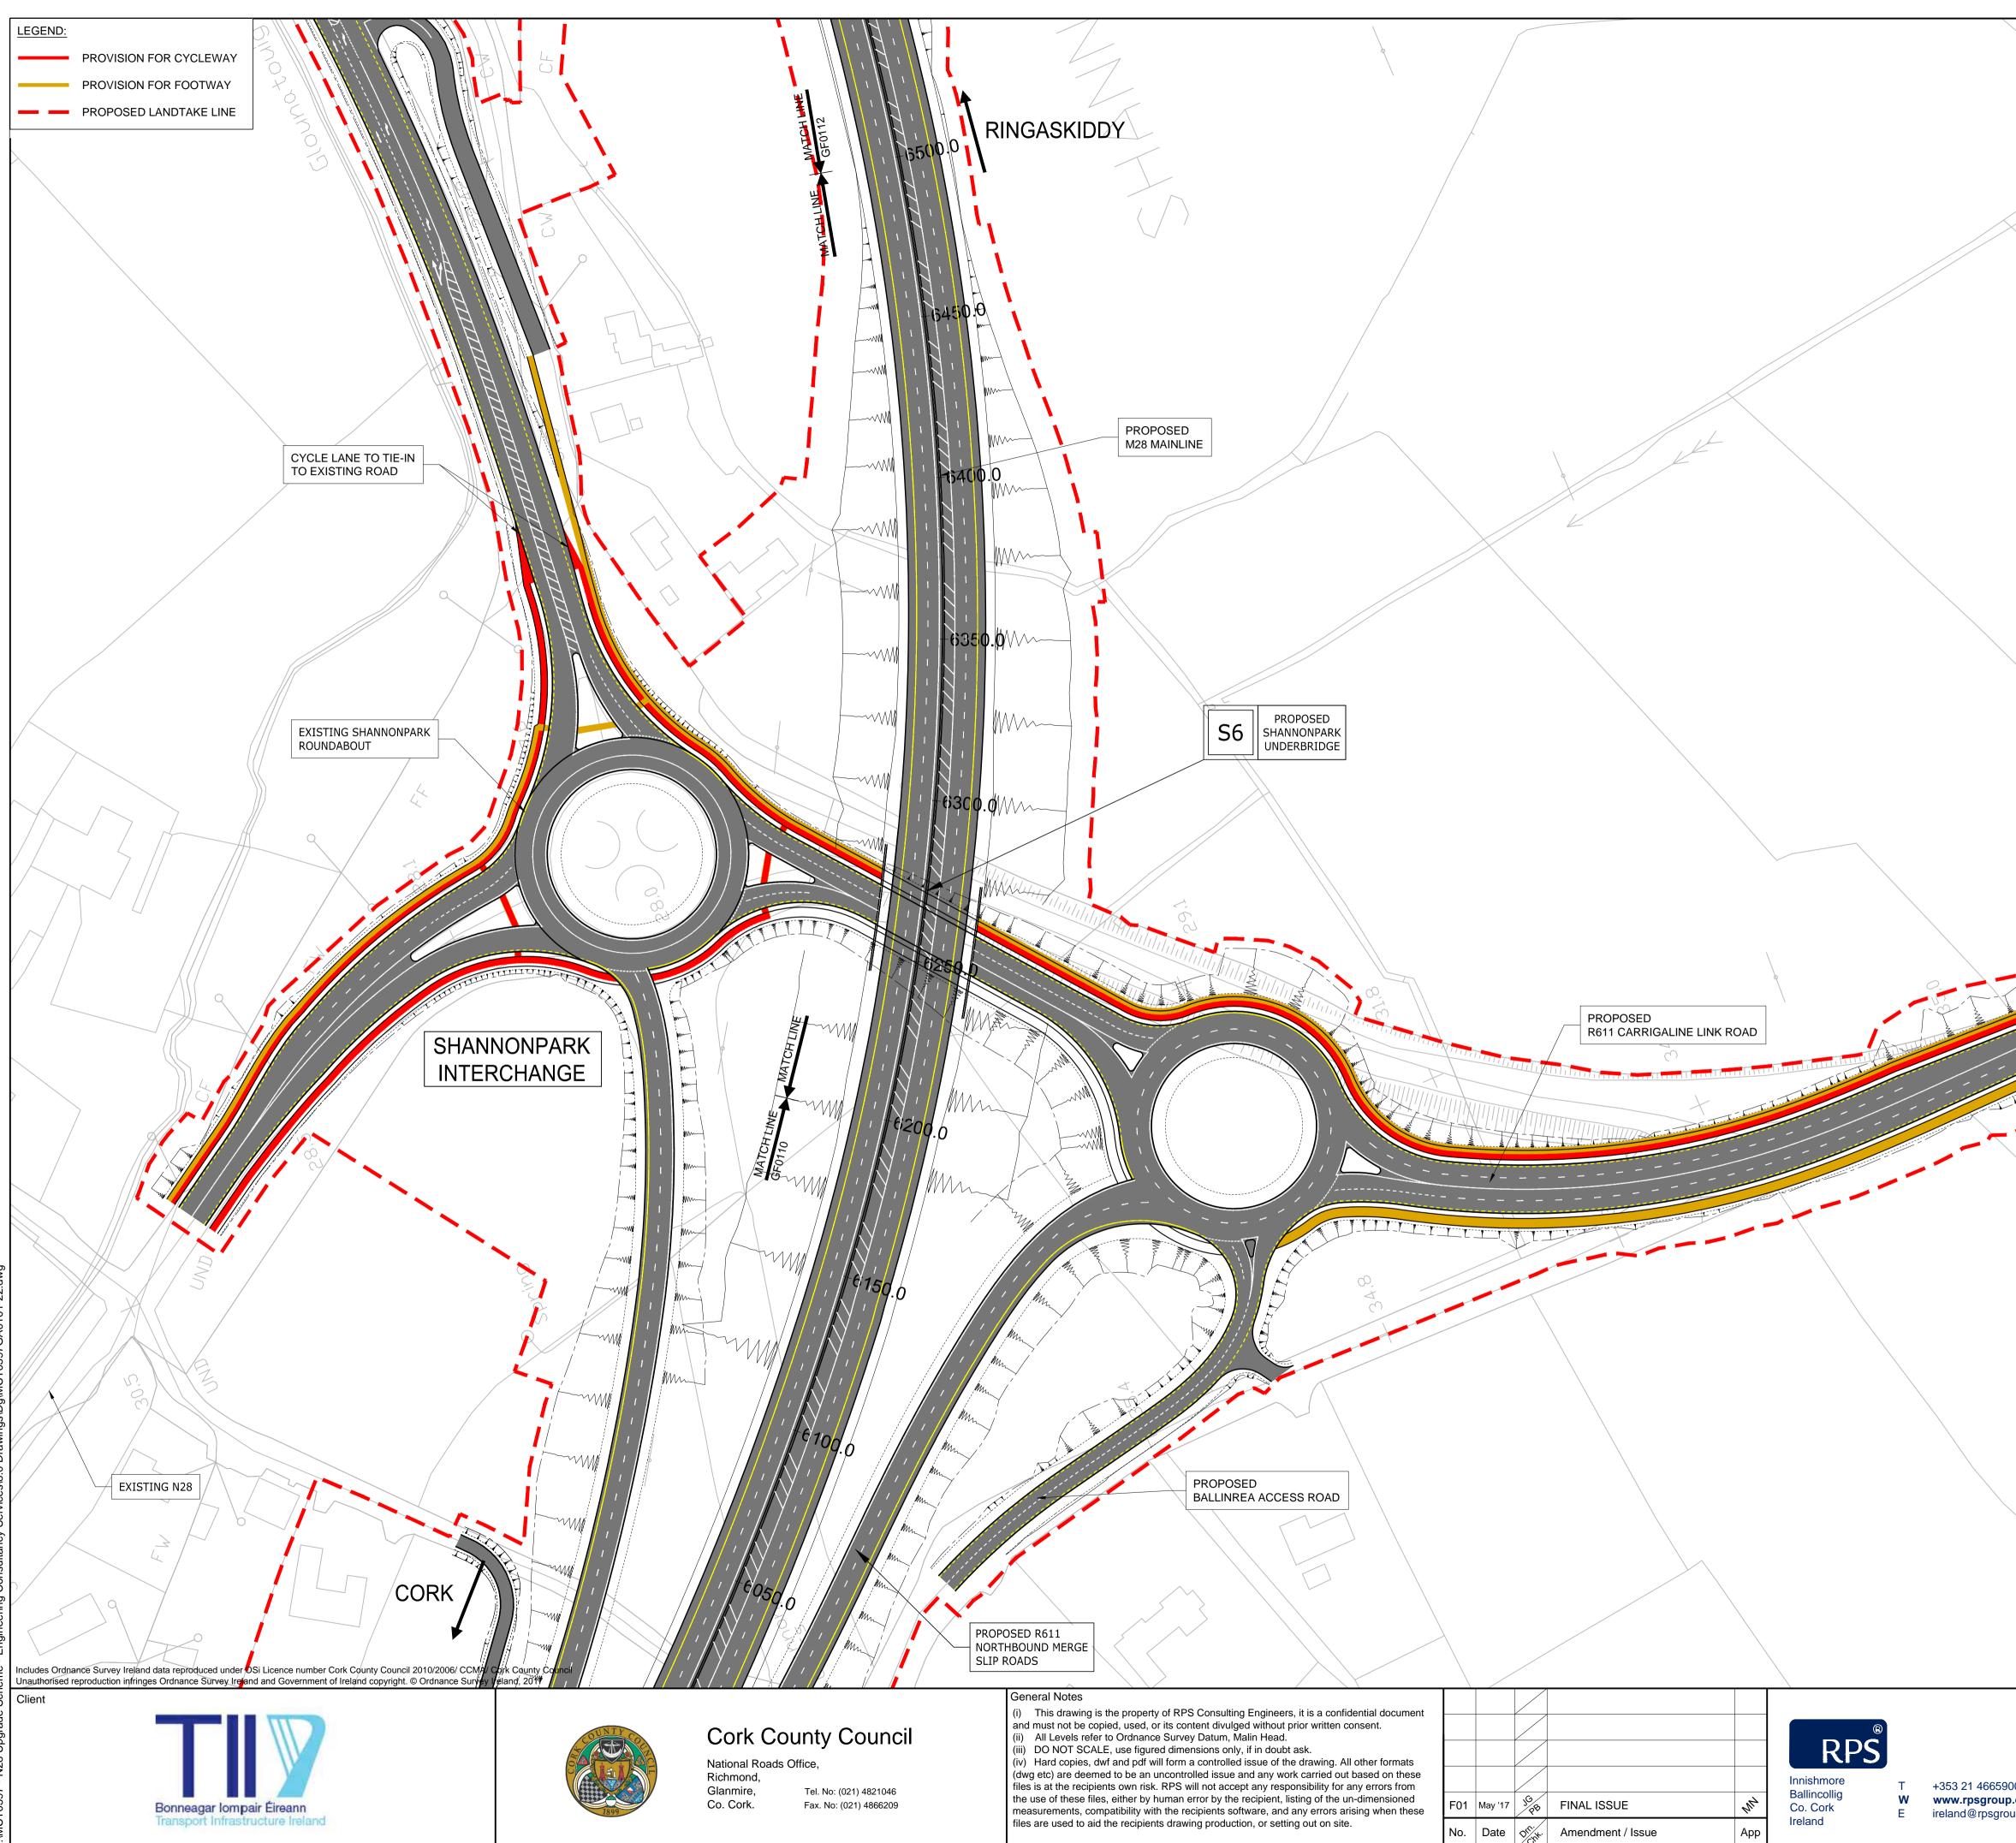

|
|                                         | Drawn DH                                                           | Project M28 CORK TO RINGASKIDDY PROJECT |
|                                         | Checked PB<br>Approved MN                                          | -                                       |
| 665900<br>group.com/ireland             | Date         OCT. 2014           Scale         1:2000         @ A3 | Title ROAD LAYOUT G.A.<br>SHEET 9 OF 22 |
| <b>group.com/ireland</b><br>psgroup.com | 1:1000 @ A1<br>Job No. MCT0597                                     | File Ref Drg No. Rev                    |
|                                         |                                                                    | MCT0597GA0101-22.dwg GA0109 F01 F01     |





R:\MCT0597 - N28 Upgrade Scheme - Engineering Consultancy Services\8.0 Drawings\Dg\MCT0597GA0101-22

|                               |                                                | /                   |         |                 |          |                   |           |     |
|-------------------------------|------------------------------------------------|---------------------|---------|-----------------|----------|-------------------|-----------|-----|
|                               |                                                |                     |         |                 |          |                   |           |     |
|                               |                                                | J                   |         |                 |          |