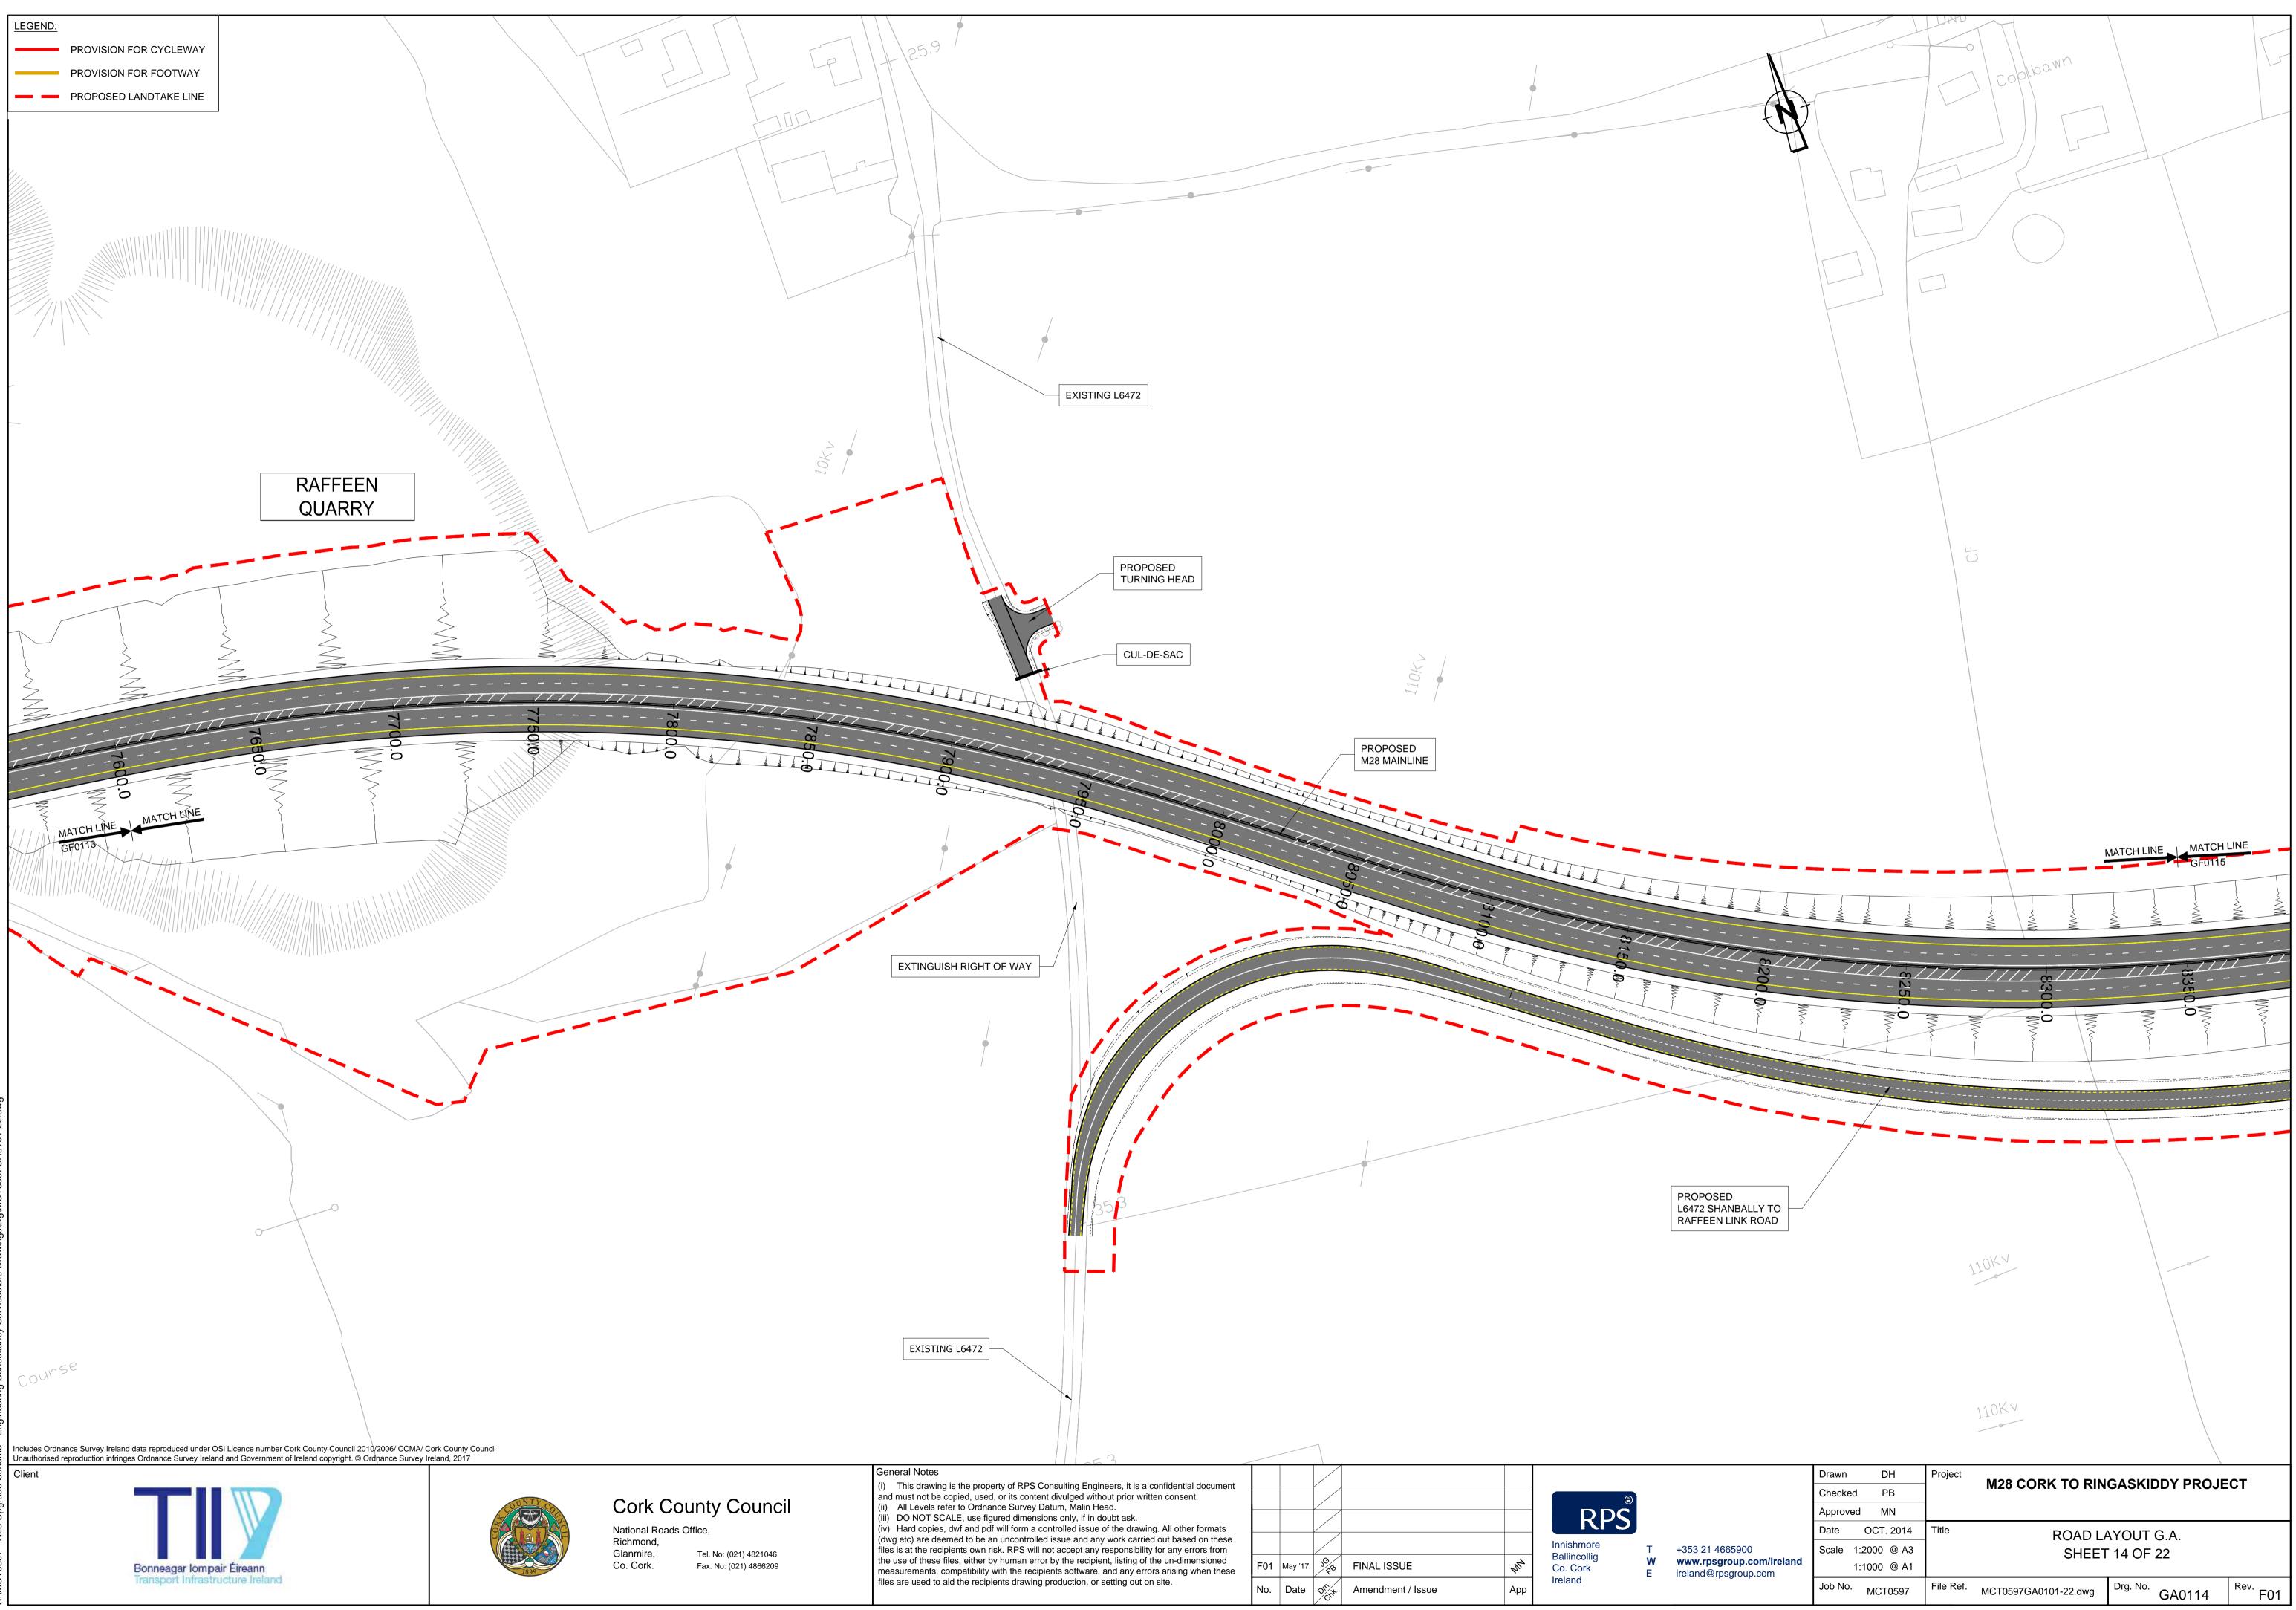

LEGEND:

PROVISION FOR CYCLEWAY

PROVISION FOR FOOTWAY

PROPOSED LANDTAKE LINE

10th

0.0

. Q