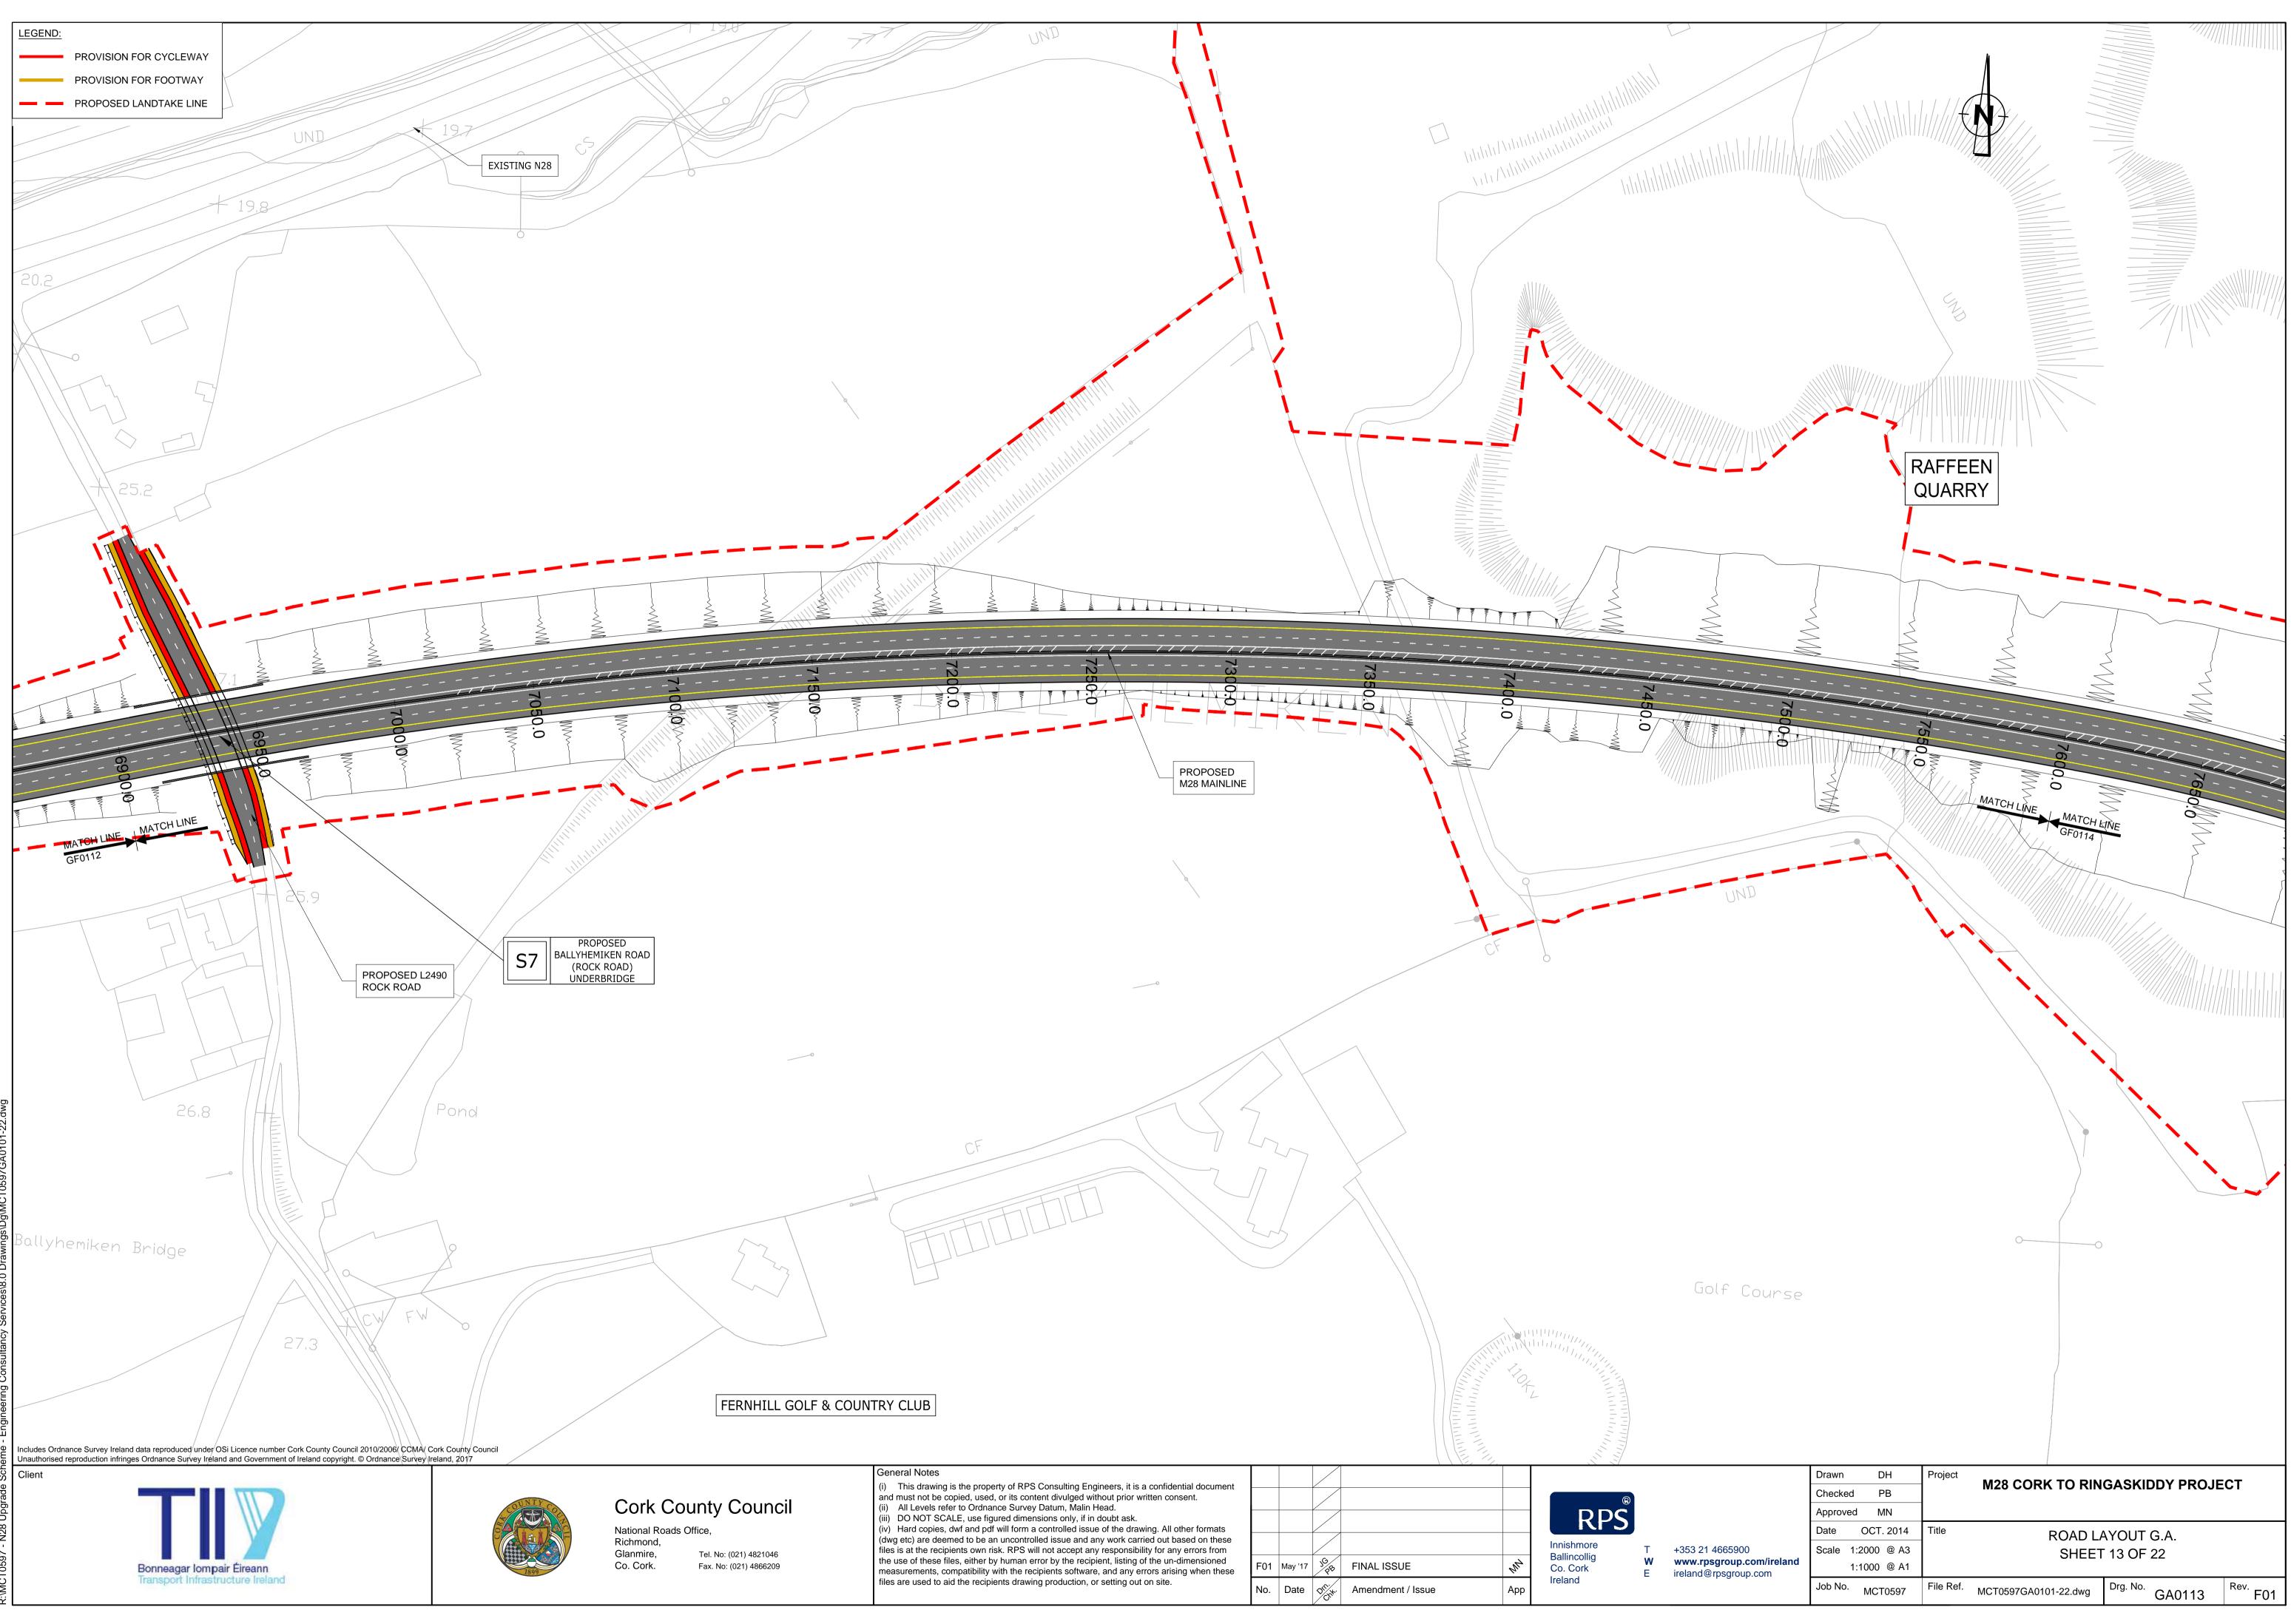

LEGEND:

PROVISION FOR CYCLEWAY

PROVISION FOR FOOTWAY

PROPOSED LANDTAKE LINE

10th

0.0

. Q