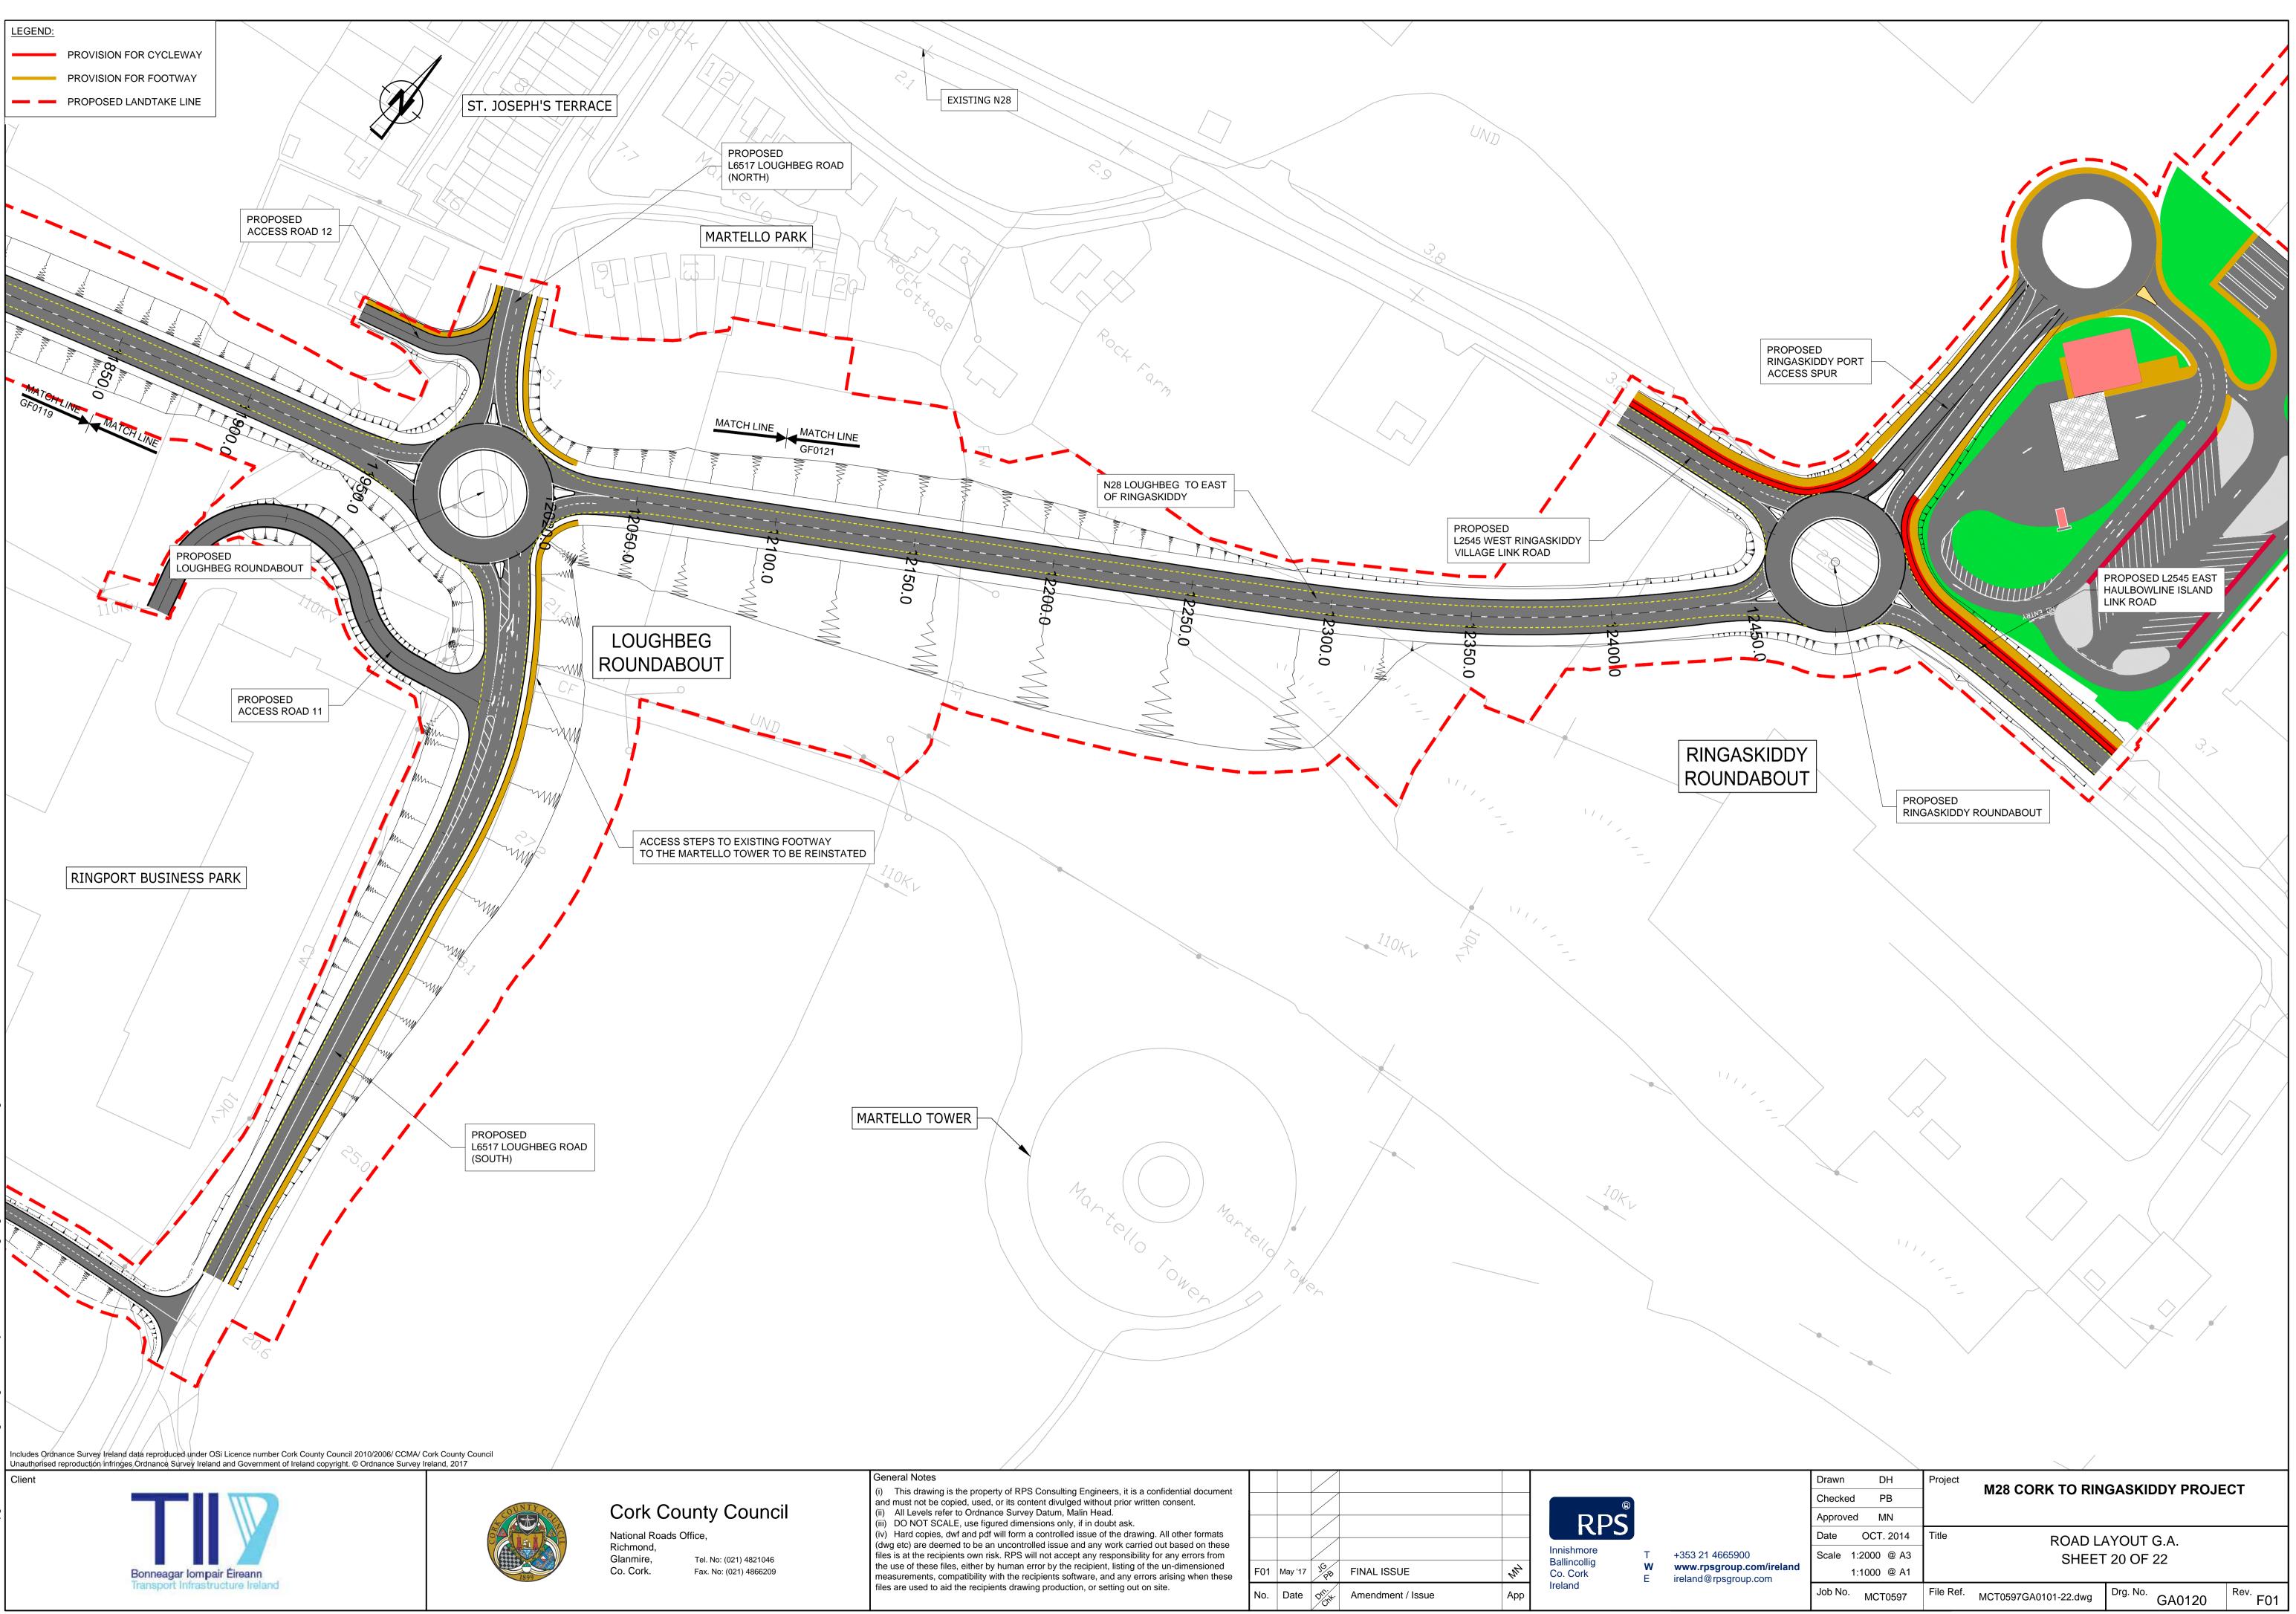

LEGEND:

PROVISION FOR CYCLEWAY

PROVISION FOR FOOTWAY

PROPOSED LANDTAKE LINE

10th

0.0

. Q

## Cork County Council National Roads Office, Richmond, Glanmire, Tel. No: (021) 4821046 Co. Cork. Fax. No: (021) 4866209

GARDA OBSERVATION

PLATFORM

.0

.

PROPOSED M28 MAINLINE

| files are used to aid the recipients drawing production, or setting out on site | Statistics       FINAL ISSUE         Statistics       Amandment / Insue |
|---------------------------------------------------------------------------------|-------------------------------------------------------------------------|