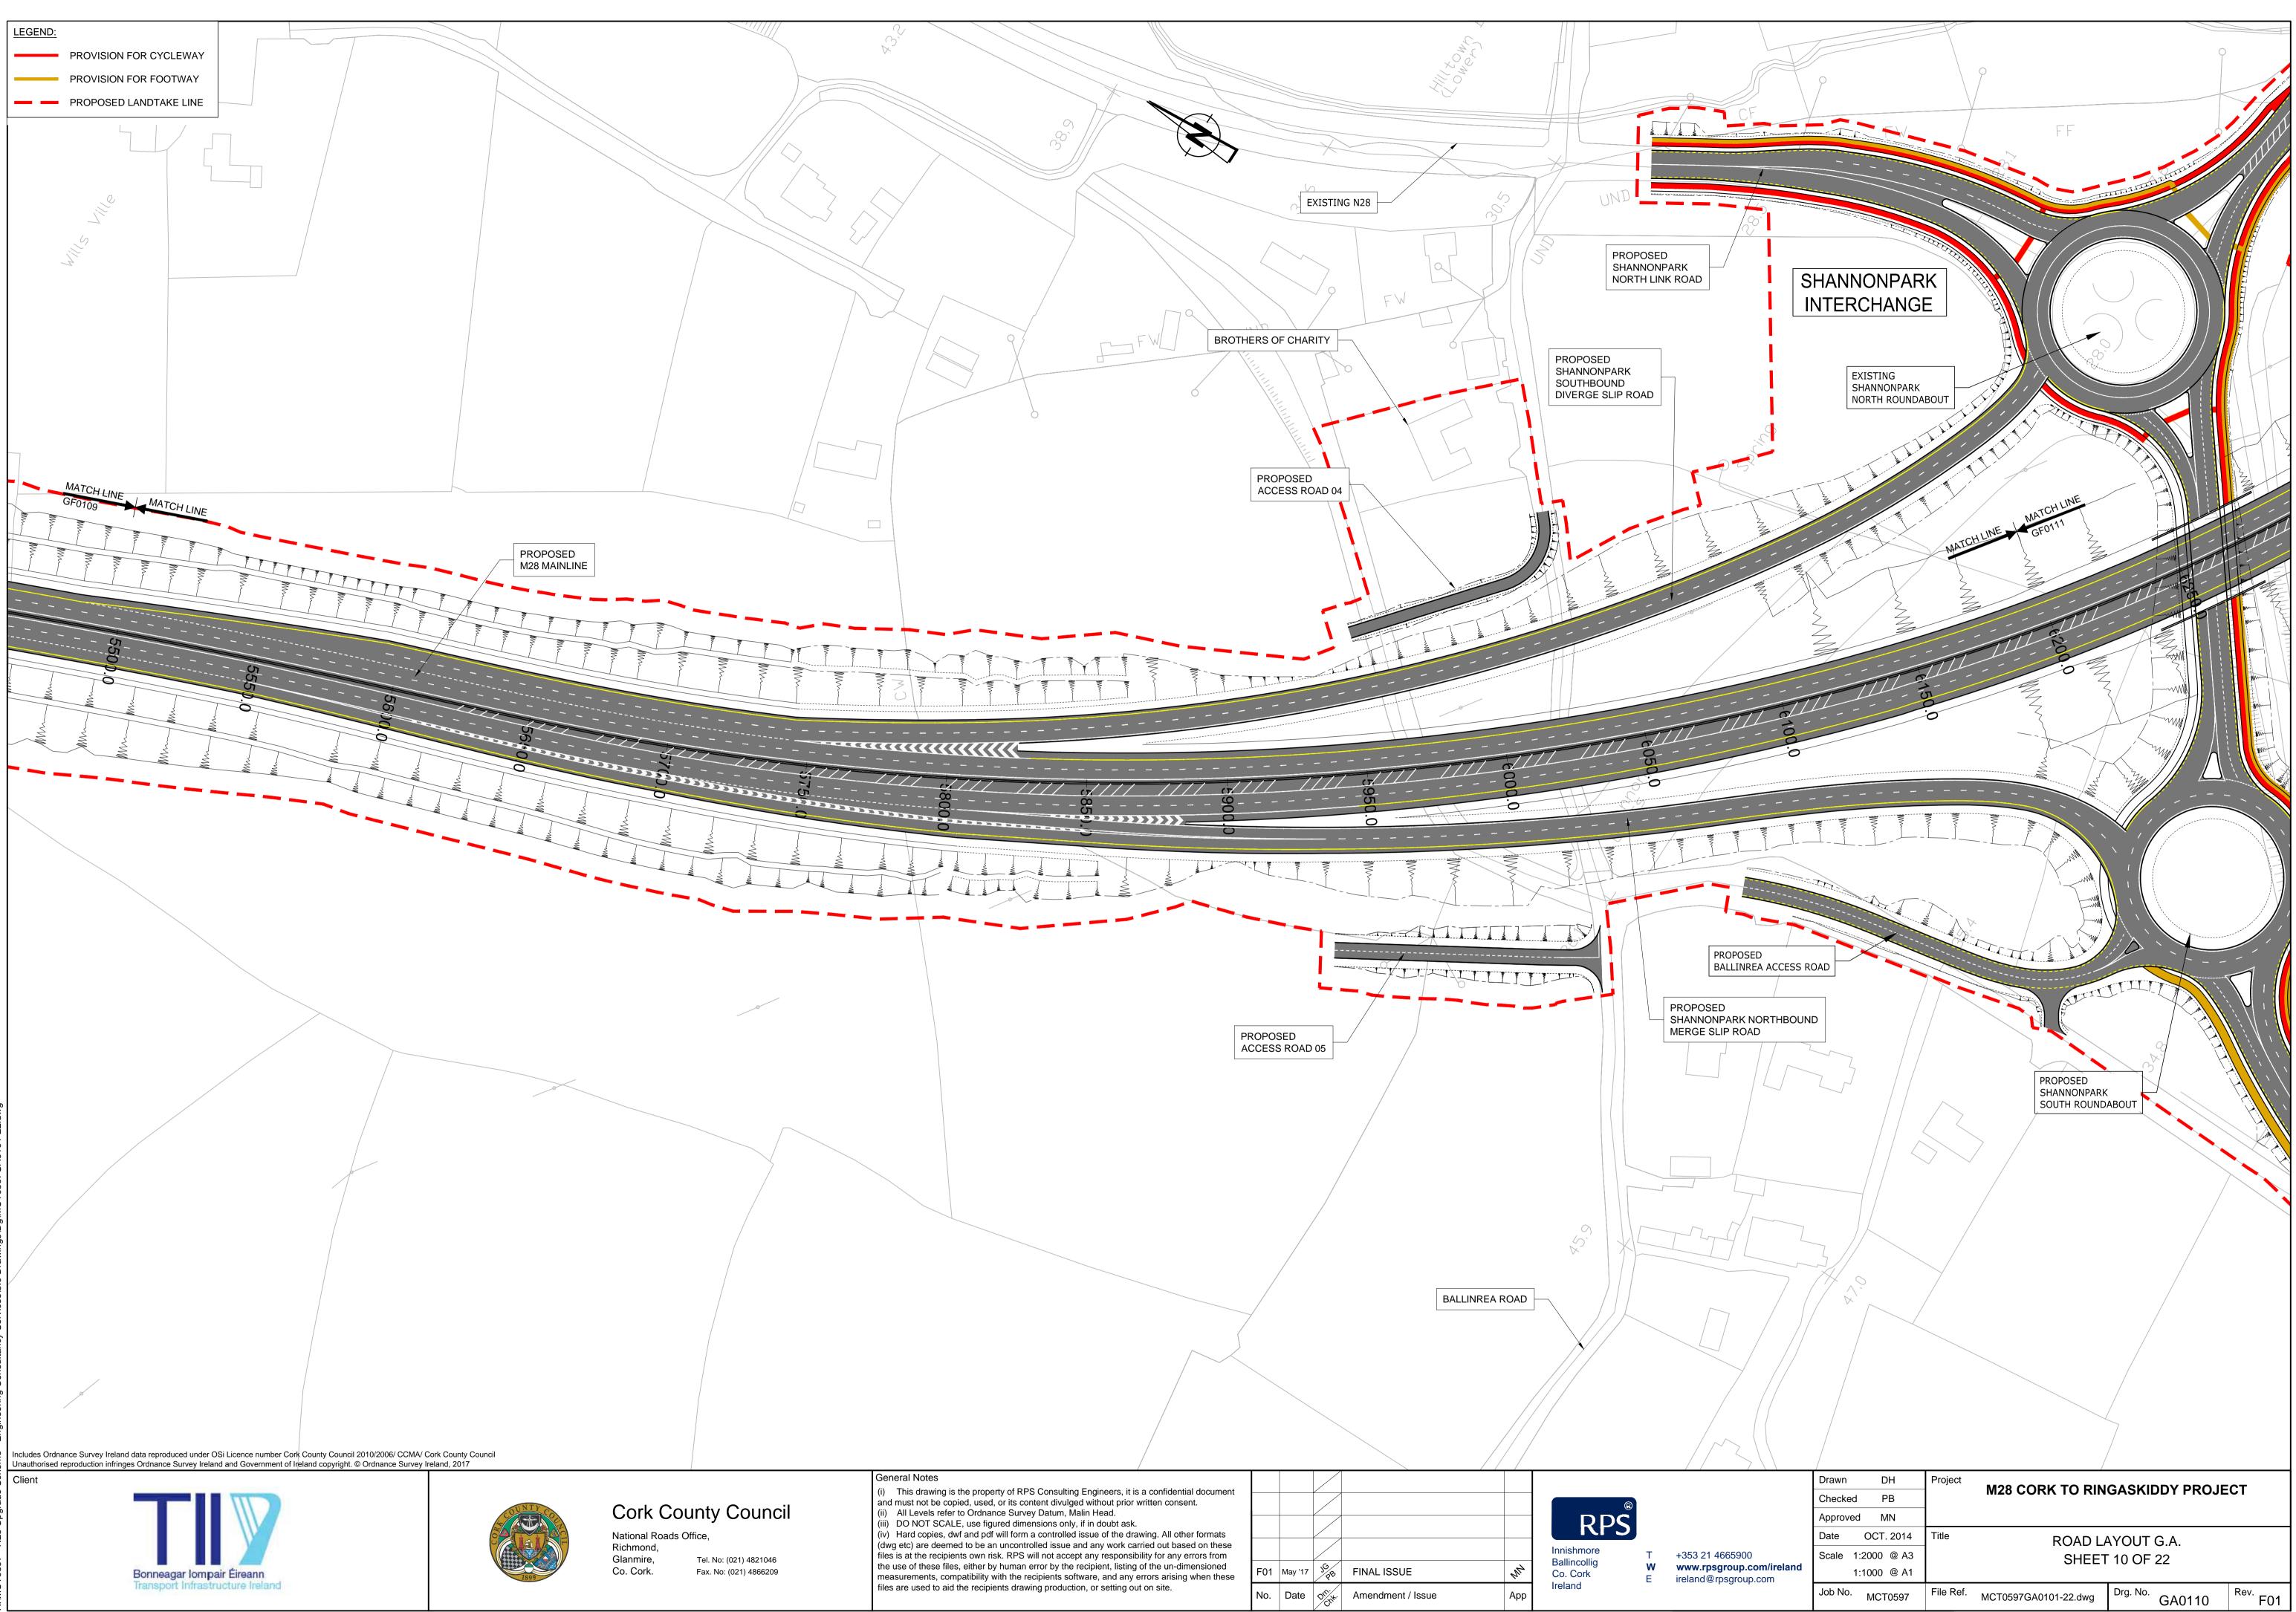

|
|                                         | Drawn DH                                                           | Project M28 CORK TO RINGASKIDDY PROJECT |
|                                         | Checked PB<br>Approved MN                                          | -                                       |
| 665900<br>group.com/ireland             | Date         OCT. 2014           Scale         1:2000         @ A3 | Title ROAD LAYOUT G.A.<br>SHEET 9 OF 22 |
| <b>group.com/ireland</b><br>psgroup.com | 1:1000 @ A1<br>Job No. MCT0597                                     | File Ref Drg No. Rev                    |
|                                         |                                                                    | MCT0597GA0101-22.dwg GA0109 F01 F01     |





R:\MCT0597 - N28 Upgrade Scheme - Engineering Consultancy Services\8.0 Drawings\Dg\MCT0597GA0101-22

|                               |                                                | /                   |         |                 |          |                   |           |     |
|-------------------------------|------------------------------------------------|---------------------|---------|-----------------|----------|-------------------|-----------|-----|
|                               |                                                |                     |         |                 |          |                   |           |     |
|                               |                                                | J                   |         |                 |          |