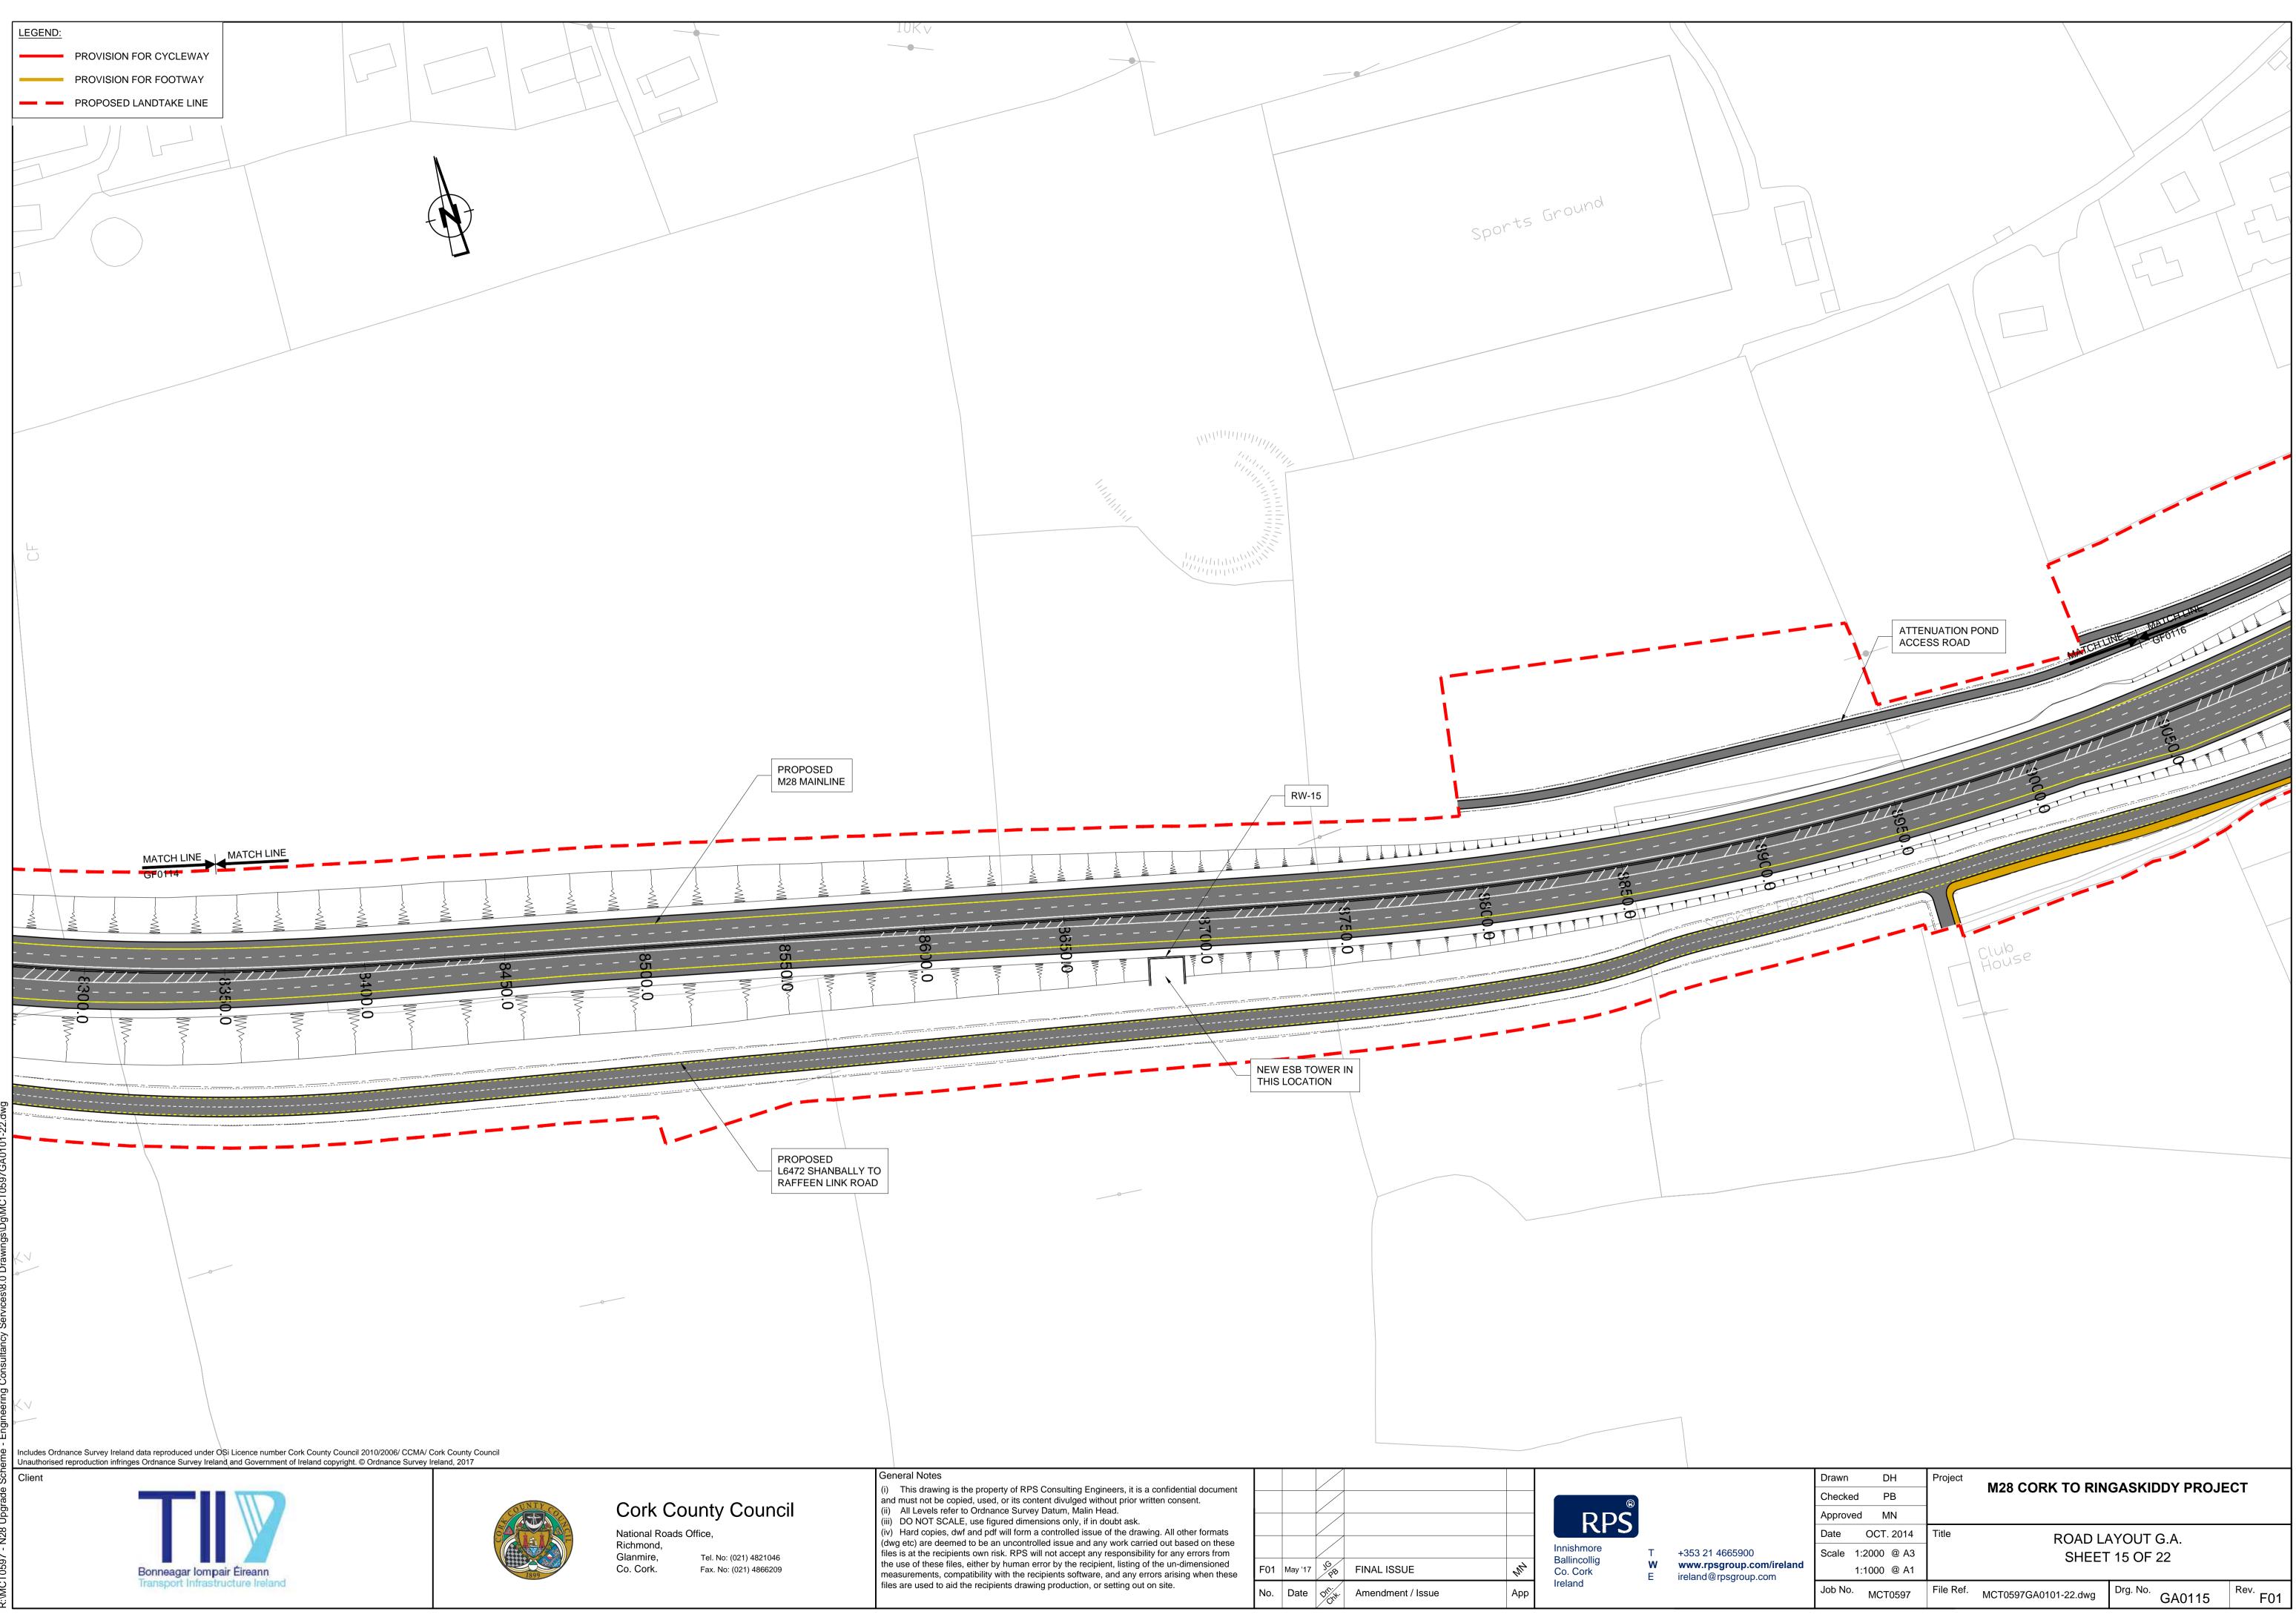

LEGEND:

PROVISION FOR CYCLEWAY

PROVISION FOR FOOTWAY

PROPOSED LANDTAKE LINE

10th

0.0

. Q