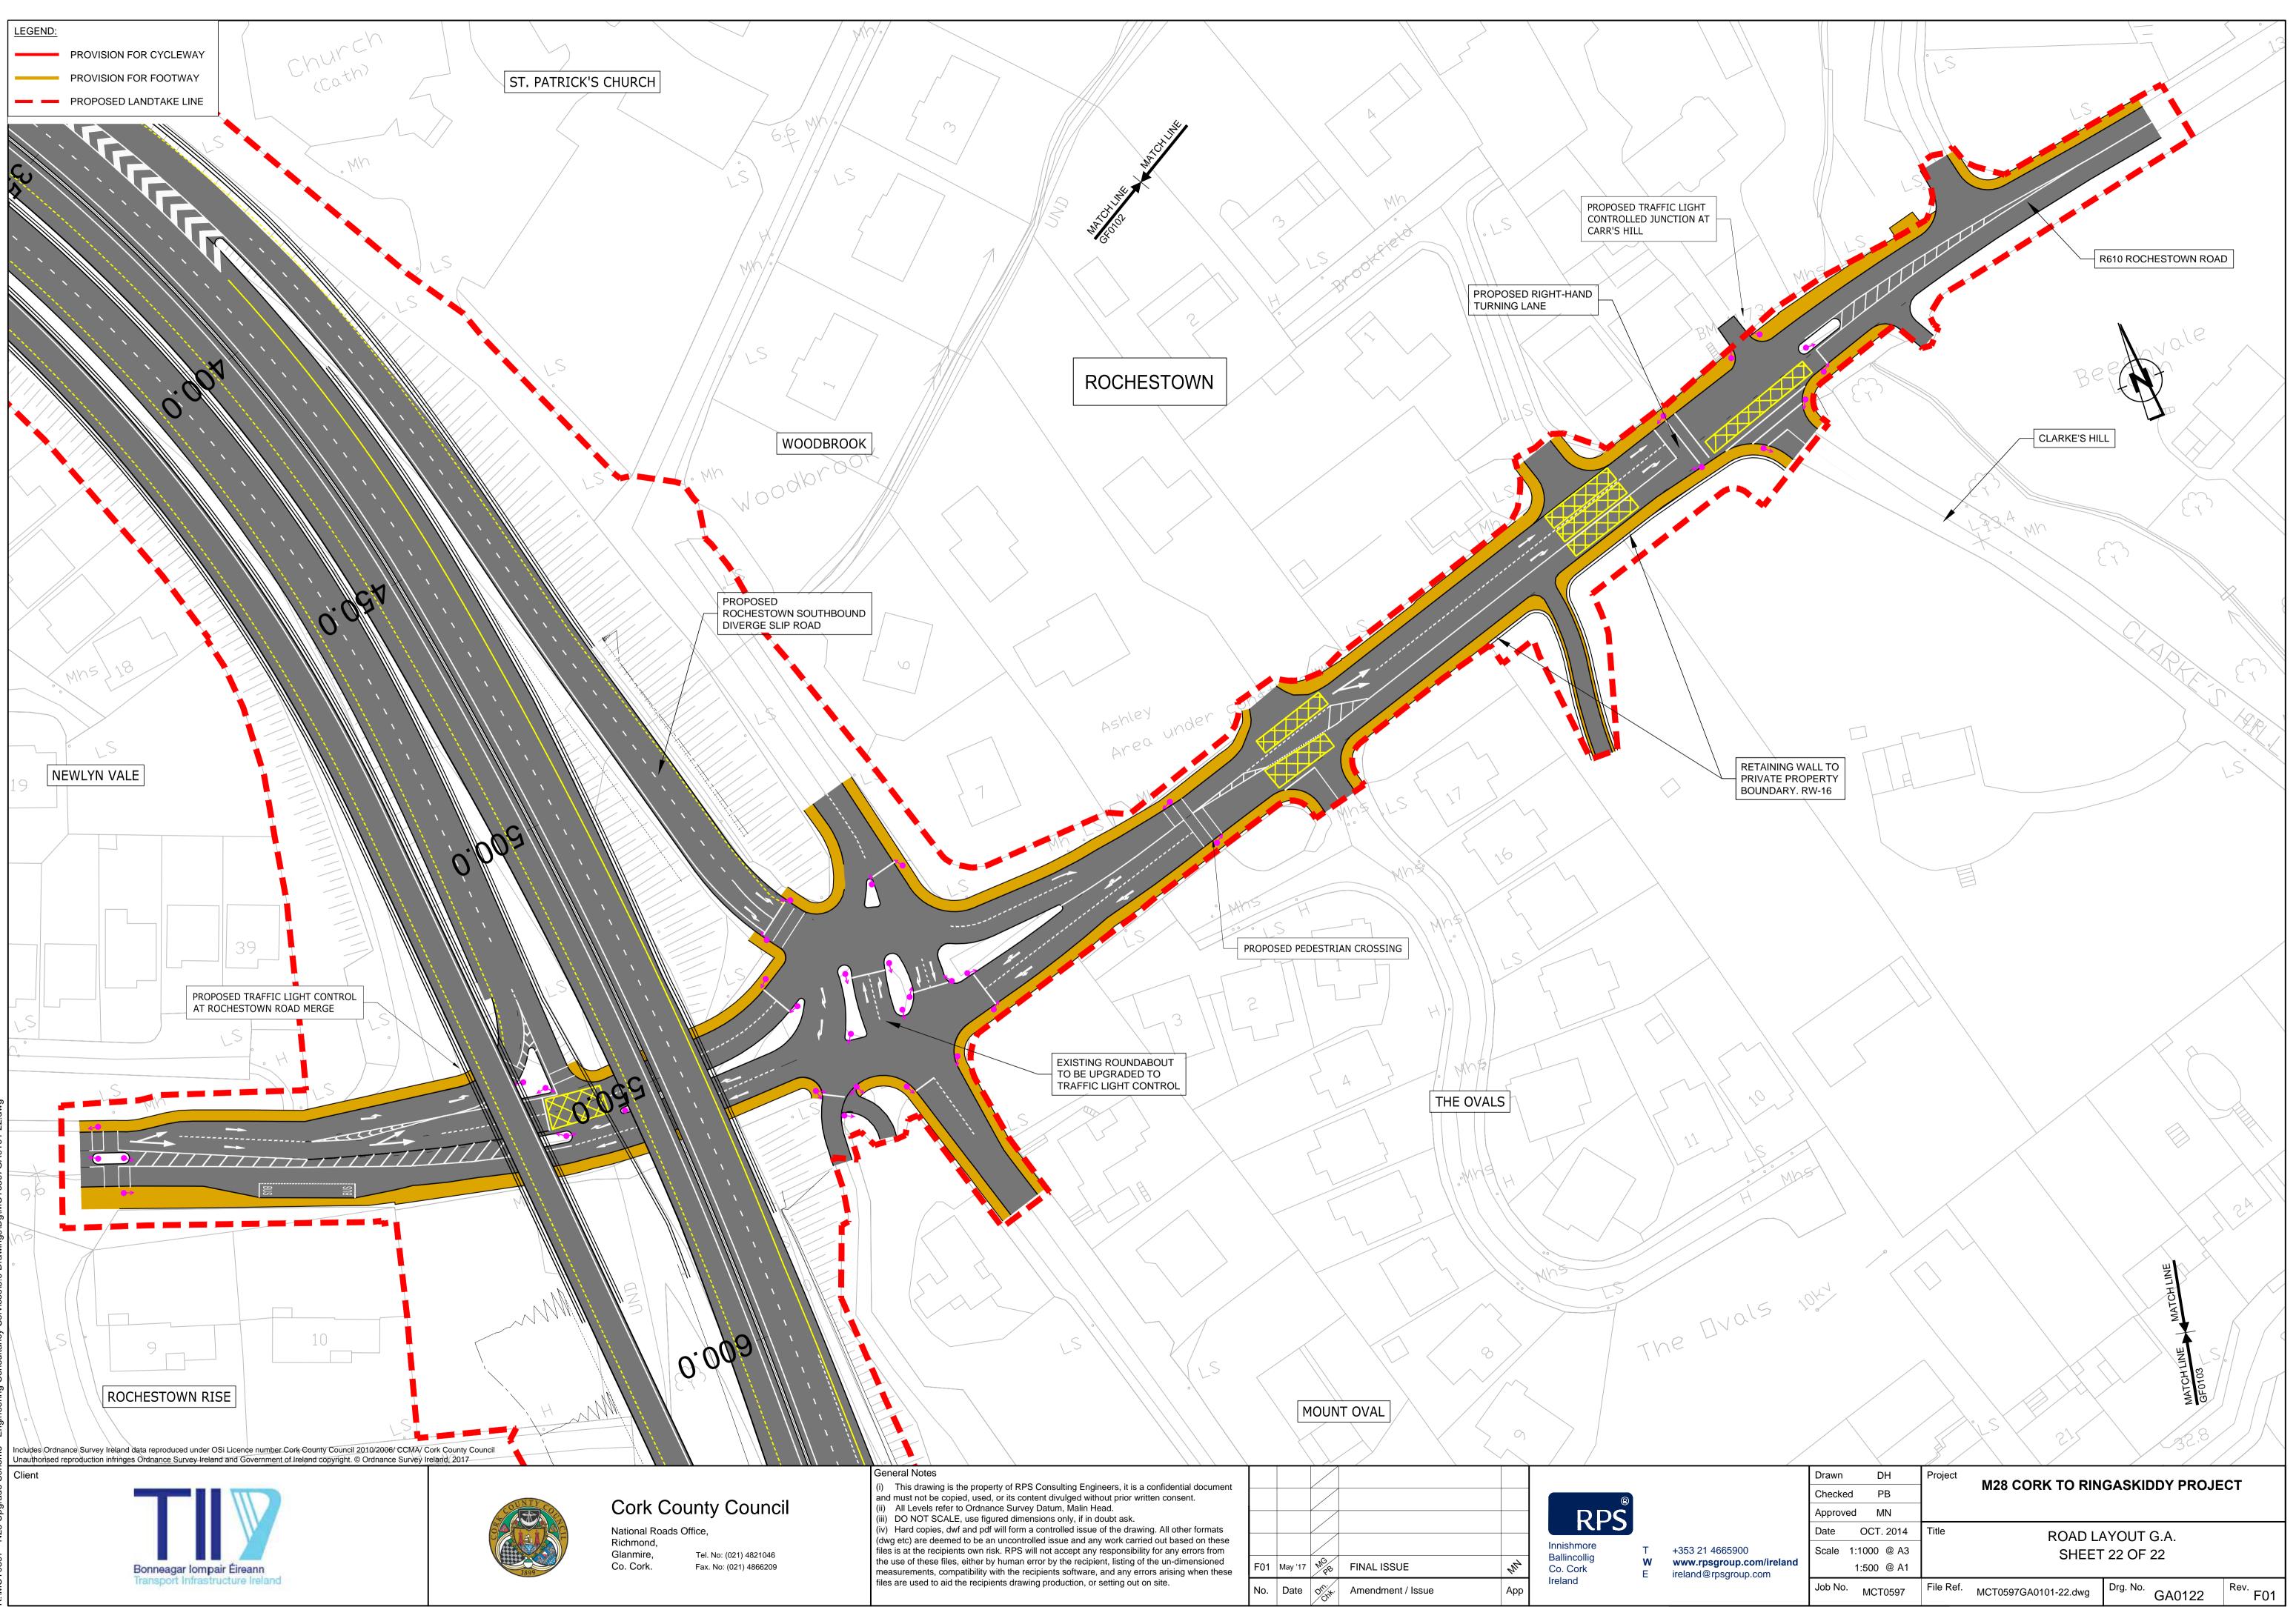

LEGEND:

PROVISION FOR CYCLEWAY

PROVISION FOR FOOTWAY

PROPOSED LANDTAKE LINE

10th

0.0

. Q